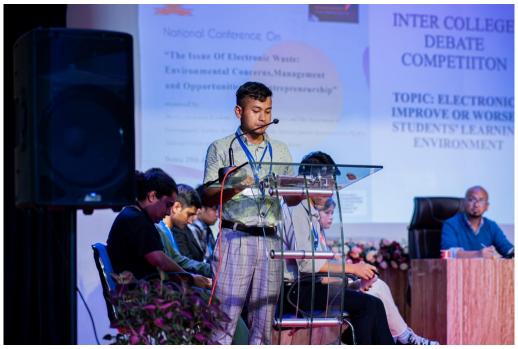

An inter-college debate competition on the topic — "Electronics improve or worsen students' learning environment" was organized as part of the Conference, wherein 10 institutions from in and around Shillong participated in the competition. The judges for the debate competition was Dr C. R. Diengdoh, former CDC Director, North-Eastern Hill University, Mrs I. Warjri, Principal of Meghalaya Police Public School and Mr Saurabh Kumar Thapa Software Developer, Ramkrishna Mission Vivekananda Cultural Centre, Shillong. The programme was anchored by Shri L Pariat, Associate Professor from the Department of English who warmly welcomed the judges, the participants and everyone present in the hall. He then called upon the Principal of the college Dr (Mrs) E. Kharkongor to felicitate the judges and after that, handed over the debate to the Speaker Shri Bennathaniel Diengdoh. Every debater was cheered and clapped up for their pleasing presentation and sharp arguments. The competition revealed the views of the students of how Electronics improve or worsen students' learning environment.