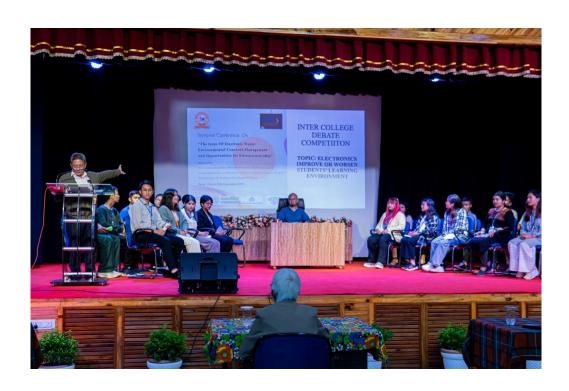

An inter-college debate competition on the topic — "Electronics improve or worsen students' learning environment" was organized as part of the Conference, wherein 10 institutions from in and around Shillong participated in the competition. The judges for the debate competition was Dr C. R. Diengdoh, former CDC Director, North-Eastern Hill University, Mrs I. Warjri, Principal of Meghalaya Police Public School and Mr Saurabh Kumar Thapa Software Developer, Ramkrishna Mission Vivekananda Cultural Centre, Shillong. The programme was anchored by Shri L Pariat, Associate Professor from the Department of English who warmly welcomed the judges, the participants and everyone present in the hall. He then called upon the Principal of the college Dr (Mrs) E. Kharkongor to felicitate the judges and after that, handed over the debate to the Speaker Shri Bennathaniel Diengdoh. Every debater was cheered and clapped up for their pleasing presentation and sharp arguments. The competition revealed the views of the students of how Electronics improve or worsen students' learning environment.