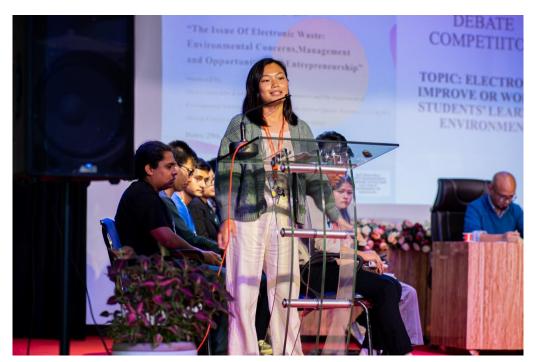

An inter-college debate competition on the topic — "Electronics improve or worsen students' learning environment" was organized as part of the Conference, wherein 10 institutions from in and around Shillong participated in the competition. The judges for the debate competition was Dr C. R. Diengdoh, former CDC Director, North-Eastern Hill University, Mrs I. Warjri, Principal of Meghalaya Police Public School and Mr Saurabh Kumar Thapa Software Developer, Ramkrishna Mission Vivekananda Cultural Centre, Shillong. The programme was anchored by Shri L Pariat, Associate Professor from the Department of English who warmly welcomed the judges, the participants and everyone present in the hall. He then called upon the Principal of the college Dr (Mrs) E. Kharkongor to felicitate the judges and after that, handed over the debate to the Speaker Shri Bennathaniel Diengdoh. Every debater was cheered and clapped up for their pleasing presentation and sharp arguments. The competition revealed the views of the students of how Electronics improve or worsen students' learning environment.