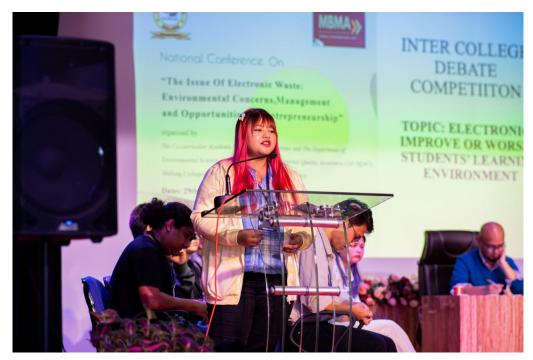

An inter-college debate competition on the topic — "Electronics improve or worsen students' learning environment" was organized as part of the Conference, wherein 10 institutions from in and around Shillong participated in the competition. The judges for the debate competition was Dr C. R. Diengdoh, former CDC Director, North-Eastern Hill University, Mrs I. Warjri, Principal of Meghalaya Police Public School and Mr Saurabh Kumar Thapa Software Developer, Ramkrishna Mission Vivekananda Cultural Centre, Shillong. The programme was anchored by Shri L Pariat, Associate Professor from the Department of English who warmly welcomed the judges, the participants and everyone present in the hall. He then called upon the Principal of the college Dr (Mrs) E. Kharkongor to felicitate the judges and after that, handed over the debate to the Speaker Shri Bennathaniel Diengdoh. Every debater was cheered and clapped up for their pleasing presentation and sharp arguments. The competition revealed the views of the students of how Electronics improve or worsen students' learning environment.