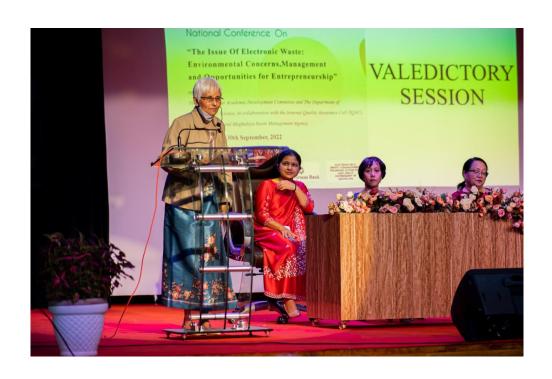

## VALEDICTORY SESSION: 30<sup>TH</sup> SEPTEMBER 2022

The Two-Day National Conference concluded with a valedictory function on the 30<sup>th</sup> of September 2022. The function was graced by Dr.(Mrs). E.Kharkongor, Principal of Shillong College, Dr. (Mrs) C.A.R. Diengdoh, Former Director of College Development Council, North Eastern Hill University, Mr. Miraz Ahmed, Director, Terra Matter Initiative Private Limited, Guwahati, Mrs, Mrs. Ibanylla Warjri, Principal, Meghalaya Police Public School, Shillong and Mr. Saurabh Kumar Thapa, Software Developer, Ramkrishna Mission Vivekananda Cultural Centre, Shillong. The programme was attended by student participants from various colleges in and around Shillong as well as teachers.

Dr. (Mrs.) E. Kharkongor delivered her speech. She expressed that the vast deliberation on various sub-themes made during the course of the Two-Day National Conference has no doubt made it a grand success. Adding that though much has been gained and learned she pointed that much is still left to be covered particularly in terms of awareness when it comes to E-waste management since most people are still yet to grasp the importance of bio-degradable and non-biodegradable waste segregation at their homes. She especially thanked the Meghalaya Basin Management Agency for collaboration with the

College on such an important theme. She further informed the gathering that the college is collaborating with the Government of Meghalaya and MBMA in promoting PRIME (Promotion and Incubation of Market-driven Enterprises) for the students of the College. She sincerely encouraged the students to look at waste as one of the means for income generation.