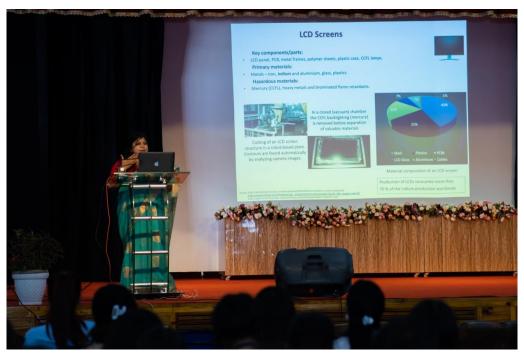

generation of e-waste has been prioritised. There was a lively interactive session that followed where numerous queries by the students was promptly addressed by Professor Paul.

The second technical session was on "E-waste related issues and prospects in E-waste management". This session was chaired by Dr. Tiewri. L. Nonglait and Dr. Paromita Chakraborty from SRM Institute of Science and Technology, Chennai was the resource person. Dr. Chakraborty began by thanking and acknowledging the various resource persons and faculty of Shillong College for their contribution and hospitality respectively. She then gave an outline of the scenario of E-waste in the developing world, highlighting in particular, the informal sector and the Indian scenario. She spoke about the fact that all gadgets and electronics have a lifespan and that they all trace out a life cycle. Moreover, modern devices are designed to be used for a fixed period of time and that once they're discarded, they become electronic waste. She stressed the economic potential of economic waste, stating that it was worth over €50 billion. While electronics have been increasing in production and in terms of usage by the public, their lifespans are being increasingly shortened, the amount of waste generated as a result is ever on the rise, and thus the need to recycle as much of it as possible, is greater than ever. She laid emphasis on the gravity of the issue by stating that every year 25 million tonnes of e-waste are generated in Europe and that of this, 150,000-500,000 tonnes enter the ocean annually. Of particular focus are plastics, which constitute 25% of the material components of electronics. These can be recycled to make polymers that can be used to make anything from jump ropes to files and folders. If not recycled or disposed of properly, plastic polymers can release dioxins or dioxin like compounds which are carcinogenic and lipophilic and therefore can settle in a variety of organisms ranging from fish to human beings, embedding themselves even in mother's milk. Polychlorinated Biphenyls(PCBs) may also be released from electronic waste, which tend to, due to the butterfly effect, be carried by wind over hundreds, even thousands of kilometres. She then stated that 90% of all e-waste is collected by the informal sector and that this can lead to the release a considerable quantity of hazardous waste. The main attraction for labourers seems to be the potential to extract precious metals from the waste.

Dr. Chakraborty then elaborated upon the scenario in India regarding E-waste. She stated that 60-70% of domestic waste is from major cities and that e-waste is recognized by the Swacch Bharat movement as a notable form of pollution. While India does not generate as much e-waste as developed nations such as the U.S., it nevertheless is notable that only 5% of all e-waste in India is recycled formally. This is especially remarkable given that India is second

only to China in terms of processing of e-waste, of which 70% is brought from outside the country. E-waste plastics often contain persistent organic pollutants (POPs) and plastic additives that tend to give shape and durability to a product. When e-waste is processed to extract precious metals, it is often burned and said metals are collected afterwards. The process of combustion of e-waste releases POPs which are carcinogenic and disrupt endocrine gland functions. Cancers, birth defects and fertility issues are on the rise and this may be one of the causes. Moreover, PCBs have been found in mother's milk and the increase in PCBs in the environment may be linked to e-waste according to studies conducted by Dr. Chakraborty in major cities throughout India. 20,000 e-waste workers are exposed to these molecules frequently. Dr. Chakraborty's studies showed that the concentration of harmful organic compounds was found to be high even during the Covid-19 pandemic and resulting lockdown, when production and activity were supposed to be low.