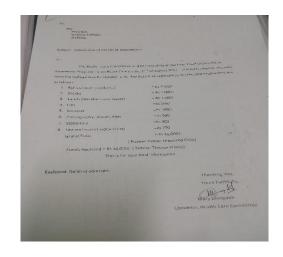

Time: 2:00 PM

Career counseling programme was organized by Health Care committee in collaboration with Tech Mahindra Smart Academy for Health and ICCO on 23rd March 2018 at Shillong College Conference Hall. The fruitful programme was organized by the Health Care committee Shillong College with an effective initiation by Mr. Upen Saikia, regional coordinators, ICCO. The eminent Mr. Alay Barah, Executive Director, ICCO was present to deliver his valuable speech, briefing and highlighting upon the career prospects of the institute. Mr. Sajid Ali, Head-direct implementation programmes, Tech Mahindra Foundation, Mr. Joannes Lamare, Chairperson, Meghalaya Youth Foundation, Mr. Empower Warbah, Nongkrem, Youth Development Association and Mr. Shantanu Ghosh, DGM, BSNL Shillong and Mr. G Daimei, Executive Director, NEICORD Shillong were present. Dr.K. D Ramseij Principal, Shillong College, convener Mrs. Mary Diengdoh and the Head of Microbiology department Sir Zoliansanga were also present along with good numbers of professors and students of Shillong College. The sessions were highly interactive and queries were responded by the speakers.