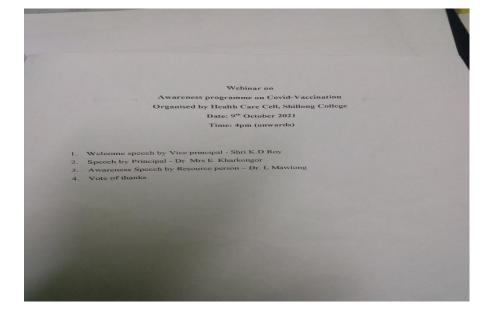

# 4. Webinar on Covid-19 Vaccination organized by Swasth Bharat (Health Care) Cell, Shillong College

Date: 09/10/2021 Time: 4:00 -6:00 PM

Awareness programme was organized by Health Care Cell Shillong College on 09 Oct 2021 at Shillong College. The programme was aired at 4.PM. The programme started with a welcome speech delivered by the Vice Principal Shri K.D Roy and followed by a short speech by Dr. Mrs. E. Kharkongor Principal of the Collage. Mrs. E. Kharkongor in her address emphasize the importance and benefits of Covid Vaccination and also said that Vaccination is the only way to win the pandemic. She also appreciated the Cell in organizing such an important webinar topic which is the need of the hour. The webinar was attended by 120 students and teachers of the college online and the organizing team attended the webinar Offline. The resource person Dr. L Mawlong (Medical and Health Officer In charge of Umsohsun UPHC under NHM Government of Meghalaya) deliberated on the topic on and also stressed on the need to continue following COVID-19 behavior despite the declining trend in COVID-19 cases. He also encouraging eligible students to get themselves vaccinated. he also exhorted one and all to shy away from rumors and instead seek information from the right source. The sessions were highly interactive and queries were responded by the speakers. The programme ended with a vote of thanks delivered by Mrs. L Hek Joint Convener Health Care, Shillong College.