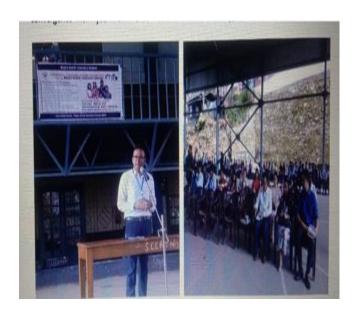

3.Awareness Programme on MHIS organized by Health Care Committee in collaboration with the Office of the Additional District Medical & Health Officer cum District Key Manager, MHIS, Government of Meghalaya in convergence with Ayushman Bharat Pradhan Mantri Jan Arogya Yojana.

Venue: Shillong College Indoor Stadium.

Date: 22nd August 2019

Time: 12:00 PM.

Medical Health Insurance Scheme Awareness Programme was conducted by the Health Care committee in collaboration with the office of the Additional District Medical & Health Officer cum District Key Manager, MHIS, Government of Meghalaya in convergence with Ayushman Bharat Pradhan Mantri Jan Arogya Yojana on the 22nd August,2019 in the Indoor Stadium of the College at 12 Noon. A fruitful programme was organized with the initiation of Mr. Skhemjingmut Law, IT Manager, State Nodal Agency MHIS, and Miss Sophia Marwein, District Co-Ordinator, East Khasi Hills from Reliance General Insurance. The programme started with a welcome address from the convener of Health Care Committee, Ms. K. Lartang followed by the speech from the Resource person, The resource person, Mr. Skhemjingmut Law, he gave a brief introduction about the MHIS and how the smart card operates. He explained on the process of enrolment under MHIS and describes the benefits that can be availed by using the Smart Card. The programme ended with a vote of thanks from the Convener.