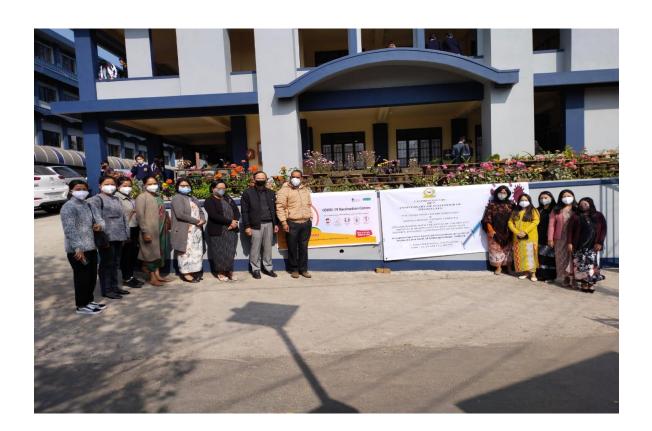

5.Free Covid Vaccination Drive organised by Microbiology Dept and Swasth Bharat (HealthCare)Cell and Shillong College in collaboration with the office of the District and Health Office East Khasi Hills District, Shillong, Government of Meghalaya. Celebrating the 50<sup>th</sup> Anniversary of Statehood of Meghalaya.

Date: 24/11/2021

Time: 11.30:00 -2.30:00 PM

A free vaccination drive was successfully organized by Microbiology Department and Swasth Bharat (Health Care) Cell in collaboration with the Office of the District Medical & Health Officer, East Khasi Hills District, every Wednesday and Thursday from the 24th of November till the 17 December 2021 at Shillong college. More than 50 Students and staff of the college received the vaccination. The programme was inaugurated in the presence of dignitaries like Prof. E. Kharkongor, (Principal, Shillong College); Prof. B. Syiem (Vice-Principal Professional course, Shillong college); Prof. S. Sarma (IQAC Co-Ordinator); staff & faculties of Microbiology Department Shillong College and Swasth Bharat (Health Care) Cell members. Staff of District Medical & Health Officer, East Khasi Hills District along with some volunteers were also presence for the Inauguration.