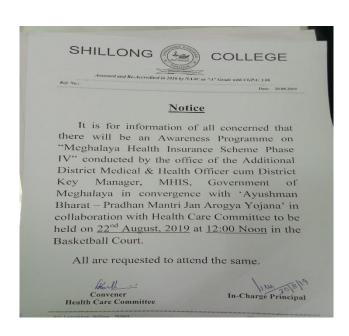

3.Awareness Programme on MHIS organized by Health Care Committee in collaboration with the Office of the Additional District Medical & Health Officer cum District Key Manager, MHIS, Government of Meghalaya in convergence with Ayushman Bharat Pradhan Mantri Jan Arogya Yojana.

Venue: Shillong College Indoor Stadium.

Date: 22nd August 2019

Time: 12:00 PM.

Medical Health Insurance Scheme Awareness Programme was conducted by the Health Care committee in collaboration with the office of the Additional District Medical & Health Officer cum District Key Manager, MHIS, Government of Meghalaya in convergence with Ayushman Bharat Pradhan Mantri Jan Arogya Yojana on the 22nd August,2019 in the Indoor Stadium of the College at 12 Noon. A fruitful programme was organized with the initiation of Mr. Skhemjingmut Law, IT Manager, State Nodal Agency MHIS, and Miss Sophia Marwein, District Co-Ordinator, East Khasi Hills from Reliance General Insurance. The programme started with a welcome address from the convener of Health Care Committee, Ms. K. Lartang followed by the speech from the Resource person, The resource person, Mr. Skhemjingmut Law, he gave a brief introduction about the MHIS and how the smart card operates. He explained on the process of enrolment under MHIS and describes the benefits that can be availed by using the Smart Card. The programme ended with a vote of thanks from the Convener.