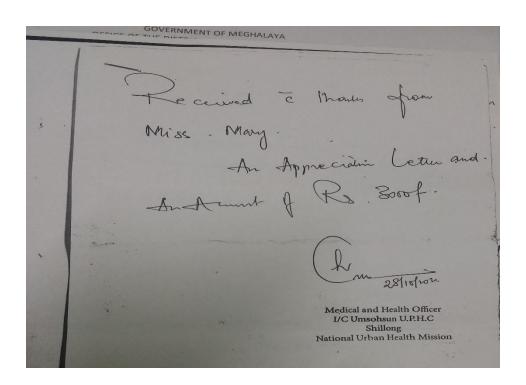

# 4. Webinar on Covid-19 Vaccination organized by Swasth Bharat (Health Care) Cell, Shillong College

Date: 09/10/2021 Time: 4:00 -6:00 PM

Awareness programme was organized by Health Care Cell Shillong College on 09 Oct 2021 at Shillong College. The programme was aired at 4.PM. The programme started with a welcome speech delivered by the Vice Principal Shri K.D Roy and followed by a short speech by Dr. Mrs. E. Kharkongor Principal of the Collage. Mrs. E. Kharkongor in her address emphasize the importance and benefits of Covid Vaccination and also said that Vaccination is the only way to win the pandemic. She also appreciated the Cell in organizing such an important webinar topic which is the need of the hour. The webinar was attended by 120 students and teachers of the college online and the organizing team attended the webinar Offline. The resource person Dr. L Mawlong (Medical and Health Officer In charge of Umsohsun UPHC under NHM Government of Meghalaya) deliberated on the topic on and also stressed on the need to continue following COVID-19 behavior despite the declining trend in COVID-19 cases. He also encouraging eligible students to get themselves vaccinated. he also exhorted one and all to shy away from rumors and instead seek information from the right source. The sessions were highly interactive and queries were responded by the speakers. The programme ended with a vote of thanks delivered by Mrs. L Hek Joint Convener Health Care, Shillong College.