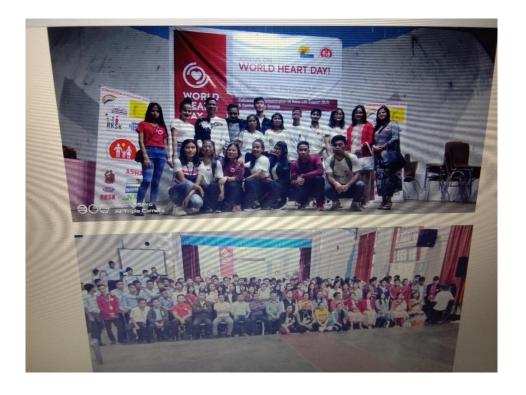

## 2. Programmes Attended during the years 2016-2021

- <u>07 July, 2018-</u> National Conference on the theme "Substance, Suicide and Adolescents. Effect of Substance abuse and suicide in Adolescents" Organised by Nursing Education Cell, Woodland Institute of Nursing, Shillong
- <u>2</u> <u>27 September, 2019</u> Participated in the Celebration of World Heart Day at
  - Don Bosco Technical Hall, Laitumkhrah, Shillong. Organized by The State NCD Cell, National Health Mission, Meghalaya, in collaboration with the District NCD Cell, East Khasi Hills District.