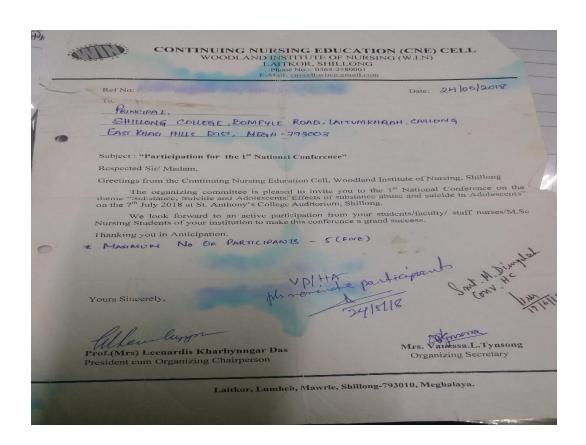

## 2. Programmes Attended during the years 2016-2021

- <u>07 July, 2018-</u> National Conference on the theme "Substance, Suicide and Adolescents. Effect of Substance abuse and suicide in Adolescents" Organised by Nursing Education Cell, Woodland Institute of Nursing, Shillong
- <u>2</u> <u>27 September, 2019</u> Participated in the Celebration of World Heart Day at
  - Don Bosco Technical Hall, Laitumkhrah, Shillong. Organized by The State NCD Cell, National Health Mission, Meghalaya, in collaboration with the District NCD Cell, East Khasi Hills District.