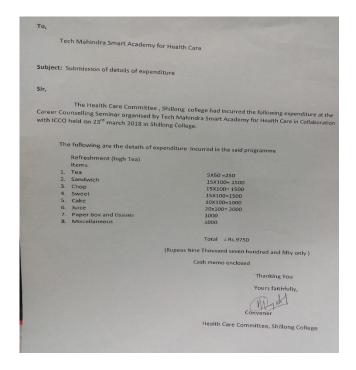

Time: 2:00 PM

Career counseling programme was organized by Health Care committee in collaboration with Tech Mahindra Smart Academy for Health and ICCO on 23rd March 2018 at Shillong College Conference Hall. The fruitful programme was organized by the Health Care committee Shillong College with an effective initiation by Mr. Upen Saikia, regional coordinators, ICCO. The eminent Mr. Alay Barah, Executive Director, ICCO was present to deliver his valuable speech, briefing and highlighting upon the career prospects of the institute. Mr. Sajid Ali, Head-direct implementation programmes, Tech Mahindra Foundation, Mr. Joannes Lamare, Chairperson, Meghalaya Youth Foundation, Mr. Empower Warbah, Nongkrem, Youth Development Association and Mr. Shantanu Ghosh, DGM, BSNL Shillong and Mr. G Daimei, Executive Director, NEICORD Shillong were present. Dr.K. D Ramseij Principal, Shillong College, convener Mrs. Mary Diengdoh and the Head of Microbiology department Sir Zoliansanga were also present along with good numbers of professors and students of Shillong College. The sessions were highly interactive and queries were responded by the speakers.