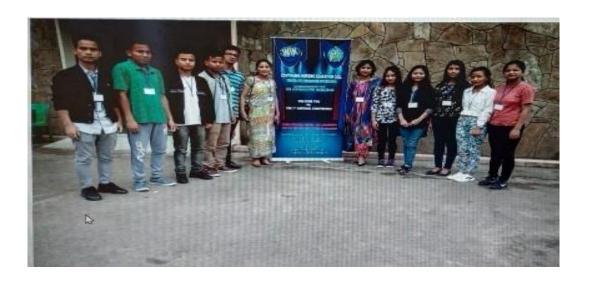

3.Awareness Programme on MHIS organized by Health Care Committee in collaboration with the Office of the Additional District Medical & Health Officer cum District Key Manager, MHIS, Government of Meghalaya in convergence with Ayushman Bharat Pradhan Mantri Jan Arogya Yojana.

Venue: Shillong College Indoor Stadium.

Date: 22nd August 2019

Time: 12:00 PM.

Medical Health Insurance Scheme Awareness Programme was conducted by the Health Care committee in collaboration with the office of the Additional District Medical & Health Officer cum District Key Manager, MHIS, Government of Meghalaya in convergence with Ayushman Bharat Pradhan Mantri Jan Arogya Yojana on the 22nd August,2019 in the Indoor Stadium of the College at 12 Noon. A fruitful programme was organized with the initiation of Mr. Skhemjingmut Law, IT Manager, State Nodal Agency MHIS, and Miss Sophia Marwein, District Co-Ordinator, East Khasi Hills from Reliance General Insurance. The programme started with a welcome address from the convener of Health Care Committee, Ms. K. Lartang followed by the speech from the Resource person, The resource person, Mr. Skhemjingmut Law, he gave a brief introduction about the MHIS and how the smart card operates. He explained on the process of enrolment under MHIS and describes the benefits that can be availed by using the Smart Card. The programme ended with a vote of thanks from the Convener.