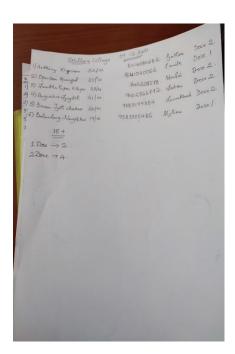

Date: 24/11/2021

Time: 11.30:00 -2.30:00 PM

A free vaccination drive was successfully organized by Microbiology Department and Swasth Bharat (Health Care) Cell in collaboration with the Office of the District Medical & Health Officer, East Khasi Hills District, every Wednesday and Thursday from the 24th of November till the 17 December 2021 at Shillong college. More than 50 Students and staff of the college received the vaccination. The programme was inaugurated in the presence of dignitaries like Prof. E. Kharkongor, (Principal, Shillong College); Prof. B. Syiem (Vice-Principal Professional course, Shillong college); Prof. S. Sarma (IQAC Co-Ordinator); staff & faculties of Microbiology Department Shillong College and Swasth Bharat (Health Care) Cell members. Staff of District Medical & Health Officer, East Khasi Hills District along with some volunteers were also presence for the Inauguration.

This vaccination camp was organized for students and staff aged 18 years and above and 53 people were vaccinated with Covishield vaccine under this drive. During this, all protective measures related to Covid-19 were adopted. Staff Nurse, Faculties of Microbiology Department and members of Health Care Cell played an important role in making this vaccination drive a success. In the end, the Head of Microbiology department, Shri Zoliansanga, congratulated the entire team for the successful organization of the camp and he also hoped to conduct such activities in future as well.