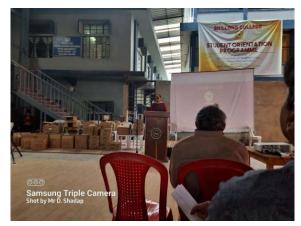

## **NOTICE**

It is for information of all concerned that Students Orientation Programme will be organised by the ICGC & Placement Cell on 7<sup>th</sup> May, 2022 (Saturday) as per the scheduled given below. It is mandatory for all the students (all semesters) to attend the orientation programme in the Shillong College Sports Complex.