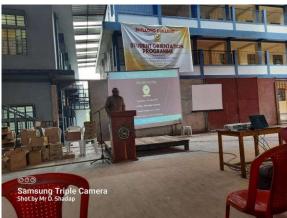

## **NOTICE**

It is for information of all concerned that Students Orientation Programme will be organised by the ICGC & Placement Cell on 7<sup>th</sup> May, 2022 (Saturday) as per the scheduled given below. It is mandatory for all the students (all semesters) to attend the orientation programme in the Shillong College Sports Complex.