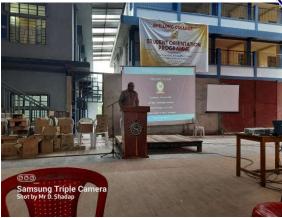

## **NOTICE**

It is for information of all concerned that Students Orientation Programme will be organised by the ICGC & Placement Cell on 7<sup>th</sup> May, 2022 (Saturday) as per the scheduled given below. It is mandatory for all the students (all semesters) to attend the orientation programme in the Shillong College Sports Complex.