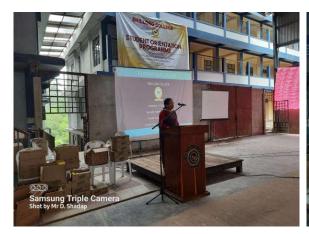

## **NOTICE**

It is for information of all concerned that Students Orientation Programme will be organised by the ICGC & Placement Cell on 7<sup>th</sup> May, 2022 (Saturday) as per the scheduled given below. It is mandatory for all the students (all semesters) to attend the orientation programme in the Shillong College Sports Complex.