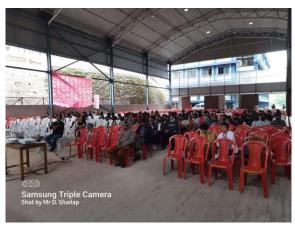

## **NOTICE**

It is for information of all concerned that Students Orientation Programme will be organised by the ICGC & Placement Cell on 7<sup>th</sup> May, 2022 (Saturday) as per the scheduled given below. It is mandatory for all the students (all semesters) to attend the orientation programme in the Shillong College Sports Complex.