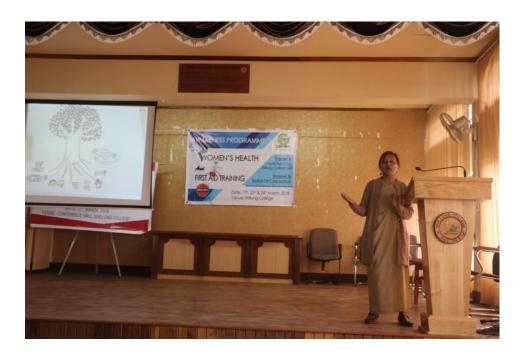

#### A Report on Awareness Programme on Women's Health

The Awareness Programme on Women's Health was held on 17th March, 2018 in the College Conference Hall. Youth Red Cross, Shillong College Unit programme officers, student members as well as other degree students of different departments attended the programme. The resource person for the first session was Ms D. Syiem, Social Worker, North-East Network, Shillong. At the outset of her lecture, she voiced her appreciation for the male students who attended the programme who attended the programme inspite of the fact that it is a programme more relevant to women only. Ms Syiem gave a lecture on women's health from a Social perspective. She began by telling about the first conference where issues on women's health was first discussed and that was in Beijing. After which, many countries signed a pledge to address and improve women's health. She talked about the social and physical differences between men and women. Despite the fact that women have to endure more hardships than men they have little time to care for themselves and hence tends to neglect their health care which resulted in their poor health. She discussed in detailed the different factors affecting women's health. Living in a pollution/ unclean environment, overburden with household chores, improper clothing, addicted husband and domestic violence, having too many children, lack of proper nutrition, financial difficulties, landlessness and early marriage are some of the factors that can adversely affect the health of women. She cited an example by comparing a healthy tree to a healthy woman. Just as a healthy tree benefits other living organism and the environment, so do a healthy woman, she contributes to her family and society. She also discussed about factors that are important for good health in women. She concluded her lecture by emphasizing the need to address the social differences in women and encourage the students to help their female family members and friends to enable them to have good health.