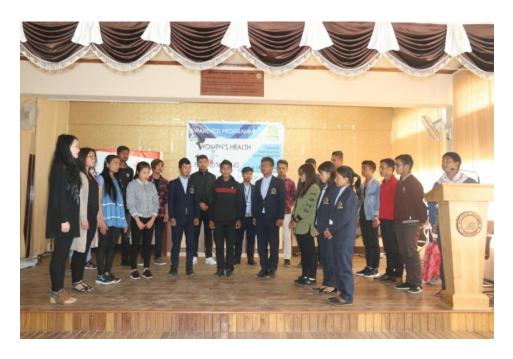

### A Report on the Programmes Organised by Youth Red Cross, Shillong College during the year 2018:

- **1. Pledge taking ceremony:** The pledge taking ceremony was held on 17<sup>th</sup> march, 2018 and was conducted by Shri. L.Khongiang, YRC Counsellor for the newly recruited members of YRC.
- **2.** Awareness Programme on Women's Health: The Awareness Programme on Women's Health was held on 17<sup>th</sup> March, 2018 in the College Conference Hall. Youth Red Cross, Shillong College Unit programme officers, student members as well as other degree students of different departments attended the programme. The resource persons were Ms D. Syiem, Social Worker, North-East Network, Shillong and Dr. C. Khongwar.

The welcome address was followed by the pledge taking ceremony which was conducted by Shri. L.Khongiang, YRC Counsellor for the newly recruited members of YRC.

The Chief Guest of the Programme, Ms. D.E. Kharshiing in her address highlighted the aims and objectives of the Red Cross Society. One of the objectives that she mentioned is to promote health. She congratulated the Youth Red Cross and Principal of Shillong College for

Dr. K. D. Ramsiej delivering the welcome address during the Inaugural programme

Ms D. E. Kharshiing, chief guest of the Inaugural programme delivering her speech

Youth Red Cross student member taking their pledge