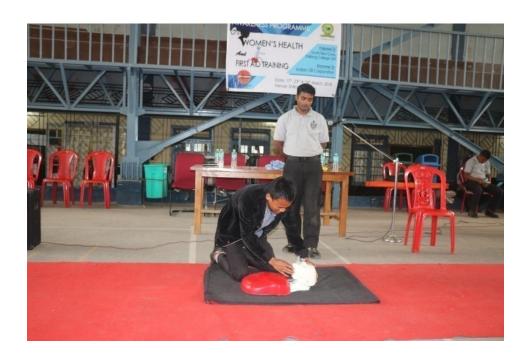

On the second day of the training, the resource persons demonstrated on how to handle with victims in case of accidents or calamities. Firstly they trained the students on how handle with a victim who can talk and explain his injury and how to give them first aid and take them to the hospital. They showed how to make human crutch like human cradle for light victim, two handed seat, three handed seat, four handed seat, and chair lift. Secondly they displayed various techniques to carry victims who are unconscious and how to make a stretcher with blanket or sack and two bamboo poles. The students were also shown how to perform Cardio Pulmonary Resuscitation.

On the second day of the training, the resource persons demonstrated on how to handle with victims in case of accidents or calamities. Firstly they trained the students on how handle with a victim who can talk and explain his injury and how to give them first aid and take them to the hospital. They showed how to make human crutch like human cradle for light victim, two handed seat, three handed seat, four handed seat, and chair lift. Secondly they displayed various techniques to carry victims who are unconscious and how to make a stretcher with blanket or

sack and two bamboo poles. The students were also shown how to perform Cardio Pulmonary Resuscitation.

Principal delivering a speech during the first Aid Training Programme

Shri P. Nonglang, Head Trainer, Department of Home Gaurds and Civil Defense