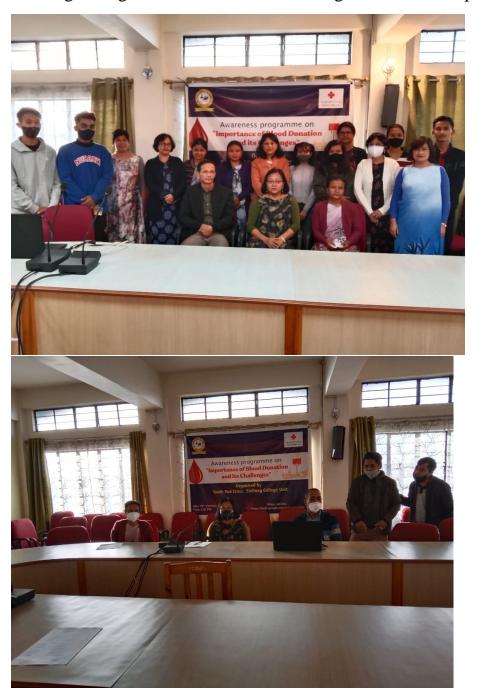

#### A Report on Awareness Programme on Women's Health

The Awareness Programme on Women's Health was held on 17th March, 2018 in the College Conference Hall. Youth Red Cross, Shillong College Unit programme officers, student members as well as other degree students of different departments attended the programme. The resource person for the first session was Ms D. Syiem, Social Worker, North-East Network, Shillong. At the outset of her lecture, she voiced her appreciation for the male students who attended the programme who attended the programme inspite of the fact that it is a programme more relevant to women only. Ms Syiem gave a lecture on women's health from a Social perspective. She began by telling about the first conference where issues on women's health was first discussed and that was in Beijing. After which, many countries signed a pledge to address and improve women's health. She talked about the social and physical differences between men and women. Despite the fact that women have to endure more hardships than men they have little time to care for themselves and hence tends to neglect their health care which resulted in their poor health. She discussed in detailed the different factors affecting women's health. Living in a pollution/ unclean environment, overburden with household chores, improper clothing, addicted husband and domestic violence, having too many children, lack of proper nutrition, financial difficulties, landlessness and early marriage are some of the factors that can adversely affect the health of women. She cited an example by comparing a healthy tree to a healthy woman. Just as a healthy tree benefits other living organism and the environment, so do a healthy woman, she contributes to her family and society. She also discussed about factors that are important for good health in women. She concluded her lecture by emphasizing the need to address the social differences in women and encourage the students to help their female family members and friends to enable them to have good health.

Dr. C. Khongwar, one of the top gynaecologist in the state was the resource person for the second session of the awaremess programme on Women's Health. She began by arousing the attention of the students by showing a short video on Sexually Transmitted Disease. She was of the opinion that such talk on Women's Health is very important in our society and country as a whole since 49% of India's population comprises of women. She also stressed on Problems in women's health which includes the following:-

Mrs D. Syiem during her presentation

Dr C Khongwar during her lecture on women's health

Members of YRC, Shillong College Unit and Resource persons of the Awareness programme on Women's Health