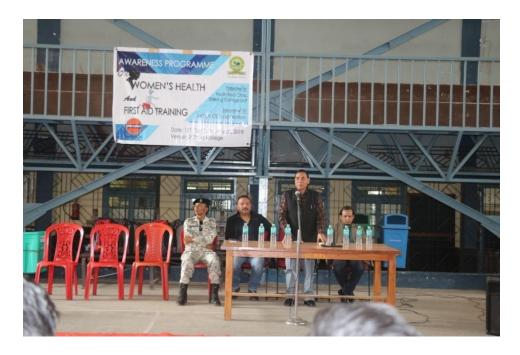

### A Brief Report on the Inaugural Function

The inaugural function was held on 17<sup>th</sup> March, 2018 in which Ms. E. Kharshiing, Secretary of YRC, Shillong was the Chief Guest. The programme was also attended by the Principal, Dr. K.D.Ramsiej, Vice Principal Dr. M. Dey, Resource persons, YRC Counsellors, Teachers and students.

Chaired by Ms. K. Sohtun, the programme commenced with felicitation of the Chief Guest and was followed by a welcome address by Dr. K.D.Ramsiej, Principal Shillong College who welcomed Ms E.Kharshiing, Dr. M. Dey, Members of YRC, students for attending the programme. As the head of the College, he expressed his willingness to support the YRC in their endeavour and thereby extend help to the society.