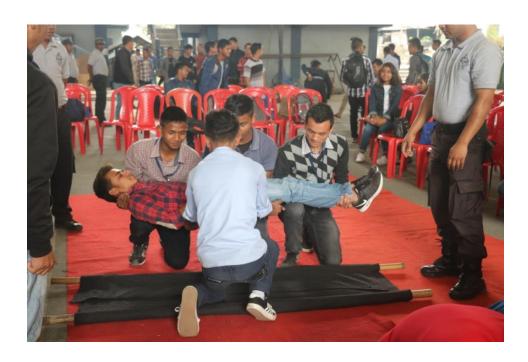

On the second day of the training, the resource persons demonstrated on how to handle with victims in case of accidents or calamities. Firstly they trained the students on how handle with a victim who can talk and explain his injury and how to give them first aid and take them to the hospital. They showed how to make human crutch like human cradle for light victim, two handed seat, three handed seat, four handed seat, and chair lift. Secondly they displayed various techniques to carry victims who are unconscious and how to make a stretcher with blanket or sack and two bamboo poles. The students were also shown how to perform Cardio Pulmonary Resuscitation.

On the second day of the training, the resource persons demonstrated on how to handle with victims in case of accidents or calamities. Firstly they trained the students on how handle with a victim who can talk and explain his injury and how to give them first aid and take them to the hospital. They showed how to make human crutch like human cradle for light victim, two handed seat, three handed seat, four handed seat, and chair lift. Secondly they displayed various techniques to carry victims who are unconscious and how to make a stretcher with blanket or

sack and two bamboo poles. The students were also shown how to perform Cardio Pulmonary Resuscitation.

Principal delivering a speech during the first Aid Training Programme

Shri P. Nonglang, Head Trainer, Department of Home Gaurds and Civil Defense