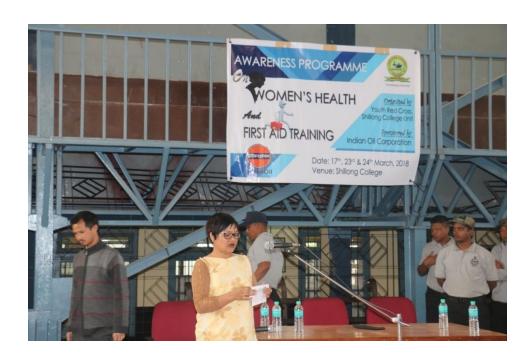

### A Brief Report on the Inaugural Function

The inaugural function was held on 17<sup>th</sup> March, 2018 in which Ms. E. Kharshiing, Secretary of YRC, Shillong was the Chief Guest. The programme was also attended by the Principal, Dr. K.D.Ramsiej, Vice Principal Dr. M. Dey, Resource persons, YRC Counsellors, Teachers and students.

Chaired by Ms. K. Sohtun, the programme commenced with felicitation of the Chief Guest and was followed by a welcome address by Dr. K.D.Ramsiej, Principal Shillong College who welcomed Ms E.Kharshiing, Dr. M. Dey, Members of YRC, students for attending the programme. As the head of the College, he expressed his willingness to support the YRC in their endeavour and thereby extend help to the society.

The welcome address was followed by the pledge taking ceremony which was conducted by Shri. L.Khongiang, YRC Counsellor for the newly recruited members of YRC.

The Chief Guest of the Programme, Ms. D.E. Kharshiing in her address highlighted the aims and objectives of the Red Cross Society. One of the objectives that she mentioned is to promote health. She congratulated the Youth Red Cross and Principal of Shillong College for

taking this initiative to create awareness on importance of good health to society and humanity as a whole. According to her, Women's health is often a neglected issue considering the fact that women play an important role in the family and the society as a whole. She also was of the opinion that disaster management is so important that youth should be trained and made aware of so that in times of need, they can actively volunteered for a good cause. Through the various programmes that the unit will conduct, she believed that it will benefit the youth and the Society at large.