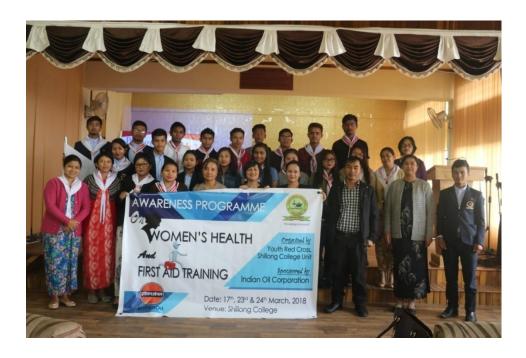

### A Brief Report on the Inaugural Function

The inaugural function was held on 17<sup>th</sup> March, 2018 in which Ms. E. Kharshiing, Secretary of YRC, Shillong was the Chief Guest. The programme was also attended by the Principal, Dr. K.D.Ramsiej, Vice Principal Dr. M. Dey, Resource persons, YRC Counsellors, Teachers and students.

Chaired by Ms. K. Sohtun, the programme commenced with felicitation of the Chief Guest and was followed by a welcome address by Dr. K.D.Ramsiej, Principal Shillong College who welcomed Ms E.Kharshiing, Dr. M. Dey, Members of YRC, students for attending the programme. As the head of the College, he expressed his willingness to support the YRC in their endeavour and thereby extend help to the society.

The welcome address was followed by the pledge taking ceremony which was conducted by Shri. L.Khongiang, YRC Counsellor for the newly recruited members of YRC.

The Chief Guest of the Programme, Ms. D.E. Kharshiing in her address highlighted the aims and objectives of the Red Cross Society. One of the objectives that she mentioned is to promote health. She congratulated the Youth Red Cross and Principal of Shillong College for

taking this initiative to create awareness on importance of good health to society and humanity as a whole. According to her, Women's health is often a neglected issue considering the fact that women play an important role in the family and the society as a whole. She also was of the opinion that disaster management is so important that youth should be trained and made aware of so that in times of need, they can actively volunteered for a good cause. Through the various programmes that the unit will conduct, she believed that it will benefit the youth and the Society at large.

The programme ended with a vote of thanks from the Convener of YRC, Shillong College Unit, Mr. B.Nongbri who thanked the Principal for his support and encouragement, the Vice Principal for giving an idea for holding the said programme, Ms. D.E. Kharshing for being very friendly and kind to grace the occasion as the Chief Guest, the Resource person Mrs. D.Syiem, teachers, Student members of YRC, students. He also expressed his gratitude, on behalf of the YRC, to the Indian Oil Corporation for sponsoring the whole programme and providing stretcher and first Aid Kit for YRC, Shillong College Unit.