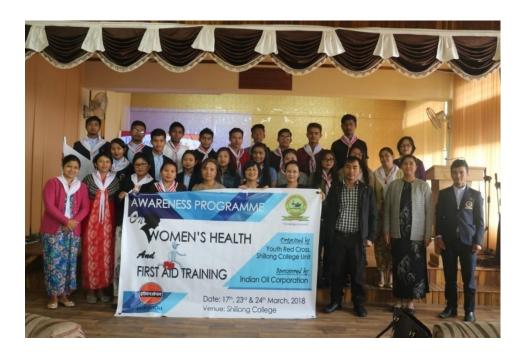

### A Brief Report on the Inaugural Function

The inaugural function was held on 17<sup>th</sup> March, 2018 in which Ms. E. Kharshiing, Secretary of YRC, Shillong was the Chief Guest. The programme was also attended by the Principal, Dr. K.D.Ramsiej, Vice Principal Dr. M. Dey, Resource persons, YRC Counsellors, Teachers and students.

Chaired by Ms. K. Sohtun, the programme commenced with felicitation of the Chief Guest and was followed by a welcome address by Dr. K.D.Ramsiej, Principal Shillong College who welcomed Ms E.Kharshiing, Dr. M. Dey, Members of YRC, students for attending the programme. As the head of the College, he expressed his willingness to support the YRC in their endeavour and thereby extend help to the society.

The programme ended with a vote of thanks from the Convener of YRC, Shillong College Unit, Mr. B.Nongbri who thanked the Principal for his support and encouragement, the Vice Principal for giving an idea for holding the said programme, Ms. D.E. Kharshing for being very friendly and kind to grace the occasion as the Chief Guest, the Resource person Mrs. D.Syiem, teachers, Student members of YRC, students. He also expressed his gratitude, on behalf of the YRC, to the Indian Oil Corporation for sponsoring the whole programme and providing stretcher and first Aid Kit for YRC, Shillong College Unit.