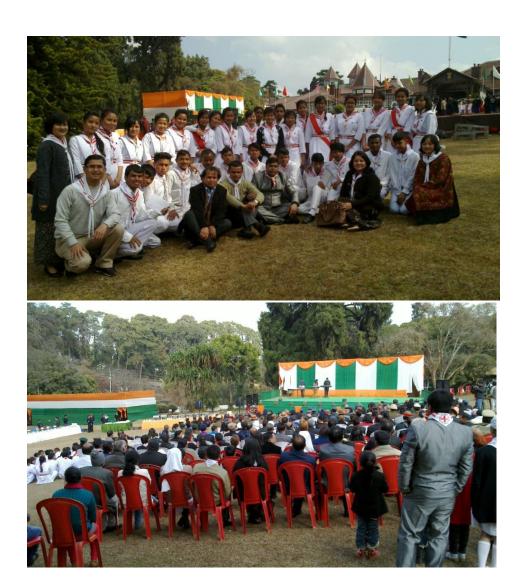

# A BRIEF REPORT OF THE ACTIVITIES OF THE YOUTH RED CROSS FOR THE YEAR 2016

The Youth Red Cross Society in Shillong College was approved by the Principal, Shillong College Shillong on May 16, 2012. Its primary aim is to develop among the students the spirit of humanitarian and social service through active and direct involvement in Red Cross activities. Some of the activities of the Youth Red Cross, Shillong college unit for the year 2016 are:

- 1. Mock Drill Exercise: On the 9<sup>th</sup> July, 2016, Treiborlang Khardewsaw and Radianstar Snaitang, the student members of the YRC, Shillong College, participated in the mock drill exercise based on Incident Response System (IRS) organised by the State Disaster Management Authority and District Disaster Management, Shillong, and briefing for the Mock Drill held at Secretariat Hall, Shillong.
- 2. Health Camp and First Aid Training: On the 16<sup>th</sup> July, 2016, Treiborlang Khardewsaw and Radianstar Snaitang, The student members of YRC, Shillong College, Participated in the health camp and the establishment of the Pyrda Charitable Dispensary at Pyrda Village, East Khasi Hills District by the Indian Red Cross Society and First Aid Training which was given by the State Disaster Management Authority (SOMA), Shillong on the same day.
- 3. Health Camp: On the 29<sup>th</sup> July, 2016, Kitboklang Lyngdoh Lyngkhoi, Willbok Marngar, Treiborlang Khardewsaw and Radianstar Snaitang, the student members of YRC, Shillong College, participated in the Health Camp organised by the Indian Red Cross Society, Shillong in collaboration with Meghalaya Scouts and Guides, and also celebrating the "World Hepatitis Day" wih free screening camp of Hepatitis B & C, held at Umtyngar Village, East khasi Hills District, Shillong.
- 4. Republic day Celebration on 26 <sup>th</sup> January,2016:There are five students and three teachers from the college who are taking part in the Republic day celebration

5. Visiting the SOS Village: On the  $5^{th}$  March twenty students and two teachers Smt K. Lartang and Smt A. Diengdoh visited the SoS village located near Lum Sohpetbneng. During this programme the students and teachers interacted with the children with very much enthusiasm and presented a song.