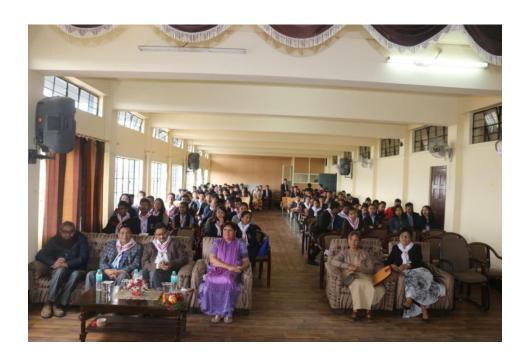

### A Brief Report on the Inaugural Function

The inaugural function was held on 17<sup>th</sup> March, 2018 in which Ms. E. Kharshiing, Secretary of YRC, Shillong was the Chief Guest. The programme was also attended by the Principal, Dr. K.D.Ramsiej, Vice Principal Dr. M. Dey, Resource persons, YRC Counsellors, Teachers and students.

Chaired by Ms. K. Sohtun, the programme commenced with felicitation of the Chief Guest and was followed by a welcome address by Dr. K.D.Ramsiej, Principal Shillong College who welcomed Ms E.Kharshiing, Dr. M. Dey, Members of YRC, students for attending the programme. As the head of the College, he expressed his willingness to support the YRC in their endeavour and thereby extend help to the society.