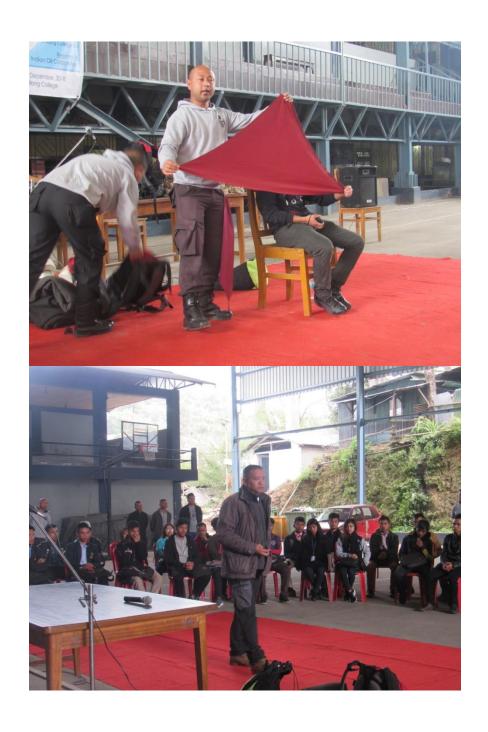

On the first day of the programme, Mr W Nongtlang, Senior Instructor, Civil Defence Shillong instructed the students participants the various techniques that are important during search and rescue operation in the event of any disaster. He also taught the different first aid techniques that first aider should use in case of any accidents or emergencies. The followings are some the techniques shown:-

- 1. Rope technique like thumb knot, reef knot, multi-thumb knot, chair knot, clove hitch, bow line, draw hitch and many more.
- 2. Bandage technique which are triangular bandage, open bandage, narrow bandage, head bandage, jaw bandage, elbow bandage, shoulder bandage, chest bandage, hand bandage thigh bandage.