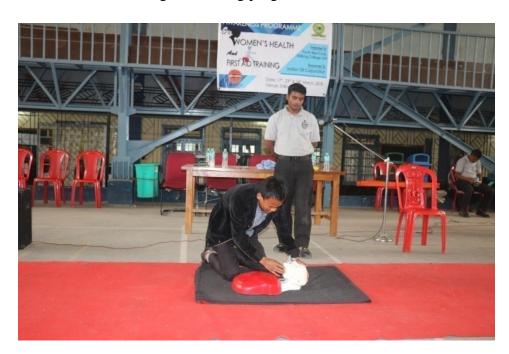

### 3. First Aid Training programme Programme

A two day First Aid Training programme was organised by Youth Red Cross, Shillong College Unit on 23<sup>rd</sup>-24<sup>th</sup> March, 2018. Mr P H Khongsngi, Deputy Controller, Civil Defence Shillong was the main Resource Person during the the programme. Trainers from the Directorate of Home Guards and Civil Defence, Govt. Of Meghalaya were the resource persons for the said programme.

On the second day of the training, the resource persons demonstrated on how to handle with victims in case of accidents or calamities. Firstly they trained the students on how handle with a victim who can talk and explain his injury and how to give them first aid and take them to the hospital. They showed how to make human crutch like human cradle for light victim, two handed seat, three handed seat, four handed seat, and chair lift. Secondly they displayed various techniques to carry victims who are unconscious and how to make a stretcher with blanket or sack and two bamboo poles. The students were also shown how to perform Cardio Pulmonary Resuscitation.

#### A Report on the First Aid Training programme Programme

A two day First Aid Training programme was organised by Youth Red Cross, Shillong College Unit on 23<sup>rd</sup>-24<sup>th</sup> March, 2018. Mr P H Khongsngi, Deputy Controller, Civil Defence Shillong was the main Resource Person during the the programme. Trainers from the Directorate of Home Guards and Civil Defence, Govt. Of Meghalaya were the resource persons for the said programme.

On the second day of the training, the resource persons demonstrated on how to handle with victims in case of accidents or calamities. Firstly they trained the students on how handle with a victim who can talk and explain his injury and how to give them first aid and take them to the hospital. They showed how to make human crutch like human cradle for light victim, two handed seat, three handed seat, four handed seat, and chair lift. Secondly they displayed various techniques to carry victims who are unconscious and how to make a stretcher with blanket or

sack and two bamboo poles. The students were also shown how to perform Cardio Pulmonary Resuscitation.

Principal delivering a speech during the first Aid Training Programme

Shri P. Nonglang, Head Trainer, Department of Home Gaurds and Civil Defense