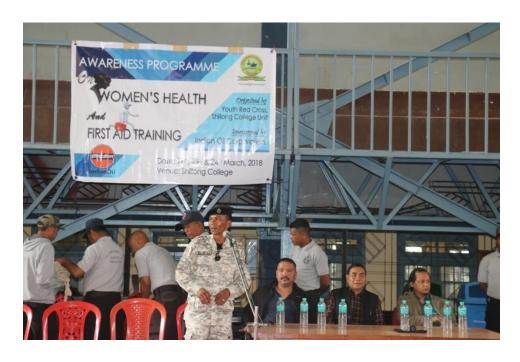

### A Brief Report on the Inaugural Function

The inaugural function was held on 17<sup>th</sup> March, 2018 in which Ms. E. Kharshiing, Secretary of YRC, Shillong was the Chief Guest. The programme was also attended by the Principal, Dr. K.D.Ramsiej, Vice Principal Dr. M. Dey, Resource persons, YRC Counsellors, Teachers and students.

Chaired by Ms. K. Sohtun, the programme commenced with felicitation of the Chief Guest and was followed by a welcome address by Dr. K.D.Ramsiej, Principal Shillong College who welcomed Ms E.Kharshiing, Dr. M. Dey, Members of YRC, students for attending the programme. As the head of the College, he expressed his willingness to support the YRC in their endeavour and thereby extend help to the society.