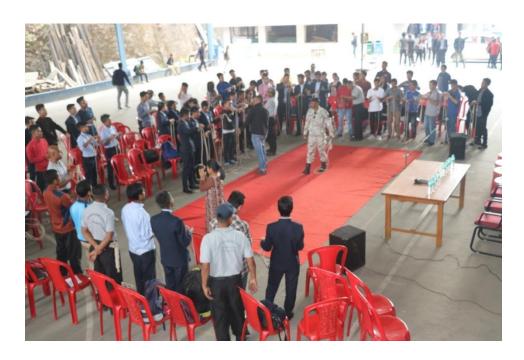

### 3. First Aid Training programme Programme

A two day First Aid Training programme was organised by Youth Red Cross, Shillong College Unit on 23<sup>rd</sup>-24<sup>th</sup> March, 2018. Mr P H Khongsngi, Deputy Controller, Civil Defence Shillong was the main Resource Person during the the programme. Trainers from the Directorate of Home Guards and Civil Defence, Govt. Of Meghalaya were the resource persons for the said programme.

On the first day of the programme, Mr W Nongtlang, Senior Instructor, Civil Defence Shillong instructed the students participants the various techniques that are important during search and rescue operation in the event of any disaster. He also taught the different first aid techniques that first aider should use in case of any accidents or emergencies. The followings are some the techniques shown:-

#### A Report on the First Aid Training programme Programme

A two day First Aid Training programme was organised by Youth Red Cross, Shillong College Unit on 23<sup>rd</sup>-24<sup>th</sup> March, 2018. Mr P H Khongsngi, Deputy Controller, Civil Defence Shillong was the main Resource Person during the the programme. Trainers from the Directorate of Home Guards and Civil Defence, Govt. Of Meghalaya were the resource persons for the said programme.