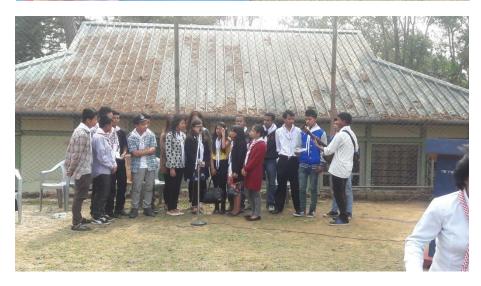

### A Report on the Programmes Organised by Youth Red Cross, Shillong College during the year 2018:

- **1. Pledge taking ceremony:** The pledge taking ceremony was held on 17<sup>th</sup> march, 2018 and was conducted by Shri. L.Khongiang, YRC Counsellor for the newly recruited members of YRC.
- **2.** Awareness Programme on Women's Health: The Awareness Programme on Women's Health was held on 17<sup>th</sup> March, 2018 in the College Conference Hall. Youth Red Cross, Shillong College Unit programme officers, student members as well as other degree students of different departments attended the programme. The resource persons were Ms D. Syiem, Social Worker, North-East Network, Shillong and Dr. C. Khongwar.

The welcome address was followed by the pledge taking ceremony which was conducted by Shri. L.Khongiang, YRC Counsellor for the newly recruited members of YRC.

The Chief Guest of the Programme, Ms. D.E. Kharshiing in her address highlighted the aims and objectives of the Red Cross Society. One of the objectives that she mentioned is to promote health. She congratulated the Youth Red Cross and Principal of Shillong College for