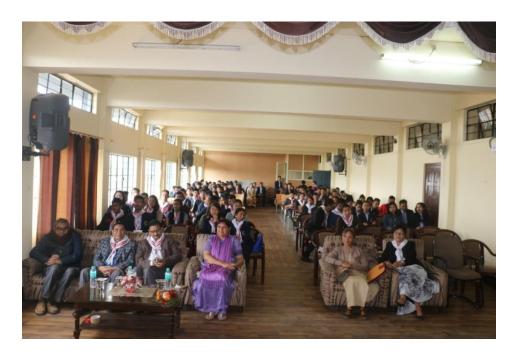

### A Brief Report on the Inaugural Function

The inaugural function was held on 17<sup>th</sup> March, 2018 in which Ms. E. Kharshiing, Secretary of YRC, Shillong was the Chief Guest. The programme was also attended by the Principal, Dr. K.D.Ramsiej, Vice Principal Dr. M. Dey, Resource persons, YRC Counsellors, Teachers and students.

Chaired by Ms. K. Sohtun, the programme commenced with felicitation of the Chief Guest and was followed by a welcome address by Dr. K.D.Ramsiej, Principal Shillong College who welcomed Ms E.Kharshiing, Dr. M. Dey, Members of YRC, students for attending the programme. As the head of the College, he expressed his willingness to support the YRC in their endeavour and thereby extend help to the society.