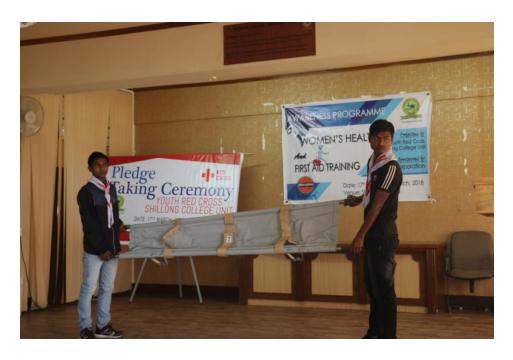

The programme ended with a vote of thanks from the Convener of YRC, Shillong College Unit, Mr. B.Nongbri who thanked the Principal for his support and encouragement, the Vice Principal for giving an idea for holding the said programme, Ms. D.E. Kharshing for being very friendly and kind to grace the occasion as the Chief Guest, the Resource person Mrs. D.Syiem, teachers, Student members of YRC, students. He also expressed his gratitude, on behalf of the YRC, to the Indian Oil Corporation for sponsoring the whole programme and providing stretcher and first Aid Kit for YRC, Shillong College Unit.

Stretcher provided by Indian Oil Corporation to YRC, Shillong College Unit

Participants of the Inaugural function on programmes of YRC, Shillong College sponsored by Indian Oil Corporation