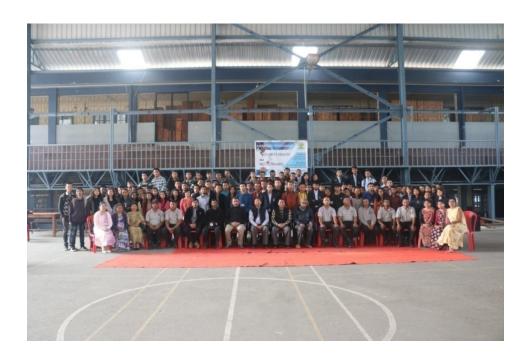

### A Brief Report on the Inaugural Function

The inaugural function was held on 17<sup>th</sup> March, 2018 in which Ms. E. Kharshiing, Secretary of YRC, Shillong was the Chief Guest. The programme was also attended by the Principal, Dr. K.D.Ramsiej, Vice Principal Dr. M. Dey, Resource persons, YRC Counsellors, Teachers and students.

Chaired by Ms. K. Sohtun, the programme commenced with felicitation of the Chief Guest and was followed by a welcome address by Dr. K.D.Ramsiej, Principal Shillong College who welcomed Ms E.Kharshiing, Dr. M. Dey, Members of YRC, students for attending the programme. As the head of the College, he expressed his willingness to support the YRC in their endeavour and thereby extend help to the society.