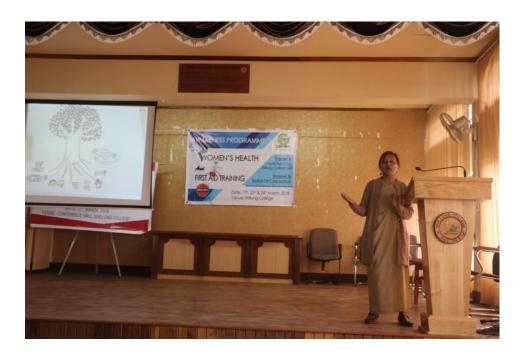

#### A Report on Awareness Programme on Women's Health

The Awareness Programme on Women's Health was held on 17th March, 2018 in the College Conference Hall. Youth Red Cross, Shillong College Unit programme officers, student members as well as other degree students of different departments attended the programme. The resource person for the first session was Ms D. Syiem, Social Worker, North-East Network, Shillong. At the outset of her lecture, she voiced her appreciation for the male students who attended the programme who attended the programme inspite of the fact that it is a programme more relevant to women only. Ms Syiem gave a lecture on women's health from a Social perspective. She began by telling about the first conference where issues on women's health was first discussed and that was in Beijing. After which, many countries signed a pledge to address and improve women's health. She talked about the social and physical differences between men and women. Despite the fact that women have to endure more hardships than men they have little time to care for themselves and hence tends to neglect their health care which resulted in their poor health. She discussed in detailed the different factors affecting women's health. Living in a pollution/ unclean environment, overburden with household chores, improper clothing, addicted husband and domestic violence, having too many children, lack of proper nutrition, financial difficulties, landlessness and early marriage are some of the factors that can adversely affect the health of women. She cited an example by comparing a healthy tree to a healthy woman. Just as a healthy tree benefits other living organism and the environment, so do a healthy woman, she contributes to her family and society. She also discussed about factors that are important for good health in women. She concluded her lecture by emphasizing the need to address the social differences in women and encourage the students to help their female family members and friends to enable them to have good health.

Mrs D. Syiem during her presentation

Dr C Khongwar during her lecture on women's health

Members of YRC, Shillong College Unit and Resource persons of the Awareness programme on Women's Health