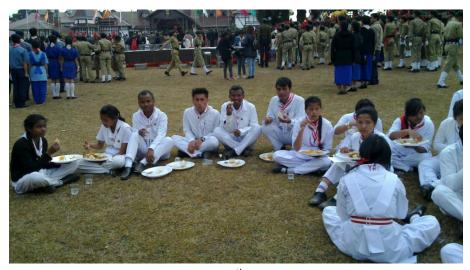

# A BRIEF REPORT OF THE ACTIVITIES OF THE YOUTH RED CROSS FOR THE YEAR 2016

The Youth Red Cross Society in Shillong College was approved by the Principal, Shillong College Shillong on May 16, 2012. Its primary aim is to develop among the students the spirit of humanitarian and social service through active and direct involvement in Red Cross activities. Some of the activities of the Youth Red Cross, Shillong college unit for the year 2016 are:

- 1. Mock Drill Exercise: On the 9<sup>th</sup> July, 2016, Treiborlang Khardewsaw and Radianstar Snaitang, the student members of the YRC, Shillong College, participated in the mock drill exercise based on Incident Response System (IRS) organised by the State Disaster Management Authority and District Disaster Management, Shillong, and briefing for the Mock Drill held at Secretariat Hall, Shillong.
- 2. Health Camp and First Aid Training: On the 16<sup>th</sup> July, 2016, Treiborlang Khardewsaw and Radianstar Snaitang, The student members of YRC, Shillong College, Participated in the health camp and the establishment of the Pyrda Charitable Dispensary at Pyrda Village, East Khasi Hills District by the Indian Red Cross Society and First Aid Training which was given by the State Disaster Management Authority (SOMA), Shillong on the same day.
- 3. Health Camp: On the 29<sup>th</sup> July, 2016, Kitboklang Lyngdoh Lyngkhoi, Willbok Marngar, Treiborlang Khardewsaw and Radianstar Snaitang, the student members of YRC, Shillong College, participated in the Health Camp organised by the Indian Red Cross Society, Shillong in collaboration with Meghalaya Scouts and Guides, and also celebrating the "World Hepatitis Day" wih free screening camp of Hepatitis B & C, held at Umtyngar Village, East khasi Hills District, Shillong.
- 4. Republic day Celebration on 26 <sup>th</sup> January,2016:There are five students and three teachers from the college who are taking part in the Republic day celebration