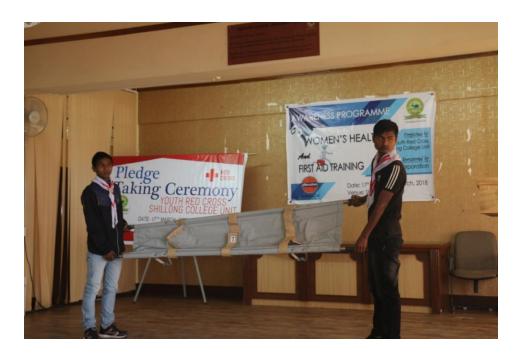

The programme ended with a vote of thanks from the Convener of YRC, Shillong College Unit, Mr. B.Nongbri who thanked the Principal for his support and encouragement, the Vice Principal for giving an idea for holding the said programme, Ms. D.E. Kharshing for being very friendly and kind to grace the occasion as the Chief Guest, the Resource person Mrs. D.Syiem, teachers, Student members of YRC, students. He also expressed his gratitude, on behalf of the YRC, to the Indian Oil Corporation for sponsoring the whole programme and providing stretcher and first Aid Kit for YRC, Shillong College Unit.

Stretcher provided by Indian Oil Corporation to YRC, Shillong College Unit

Participants of the Inaugural function on programmes of YRC, Shillong College sponsored by Indian Oil Corporation

Stretcher provided by Indian Oil Corporation to YRC, Shillong College Unit

Participants of the Inaugural function on programmes of YRC, Shillong College sponsored by Indian Oil Corporation

Mrs D. Syiem during her presentation