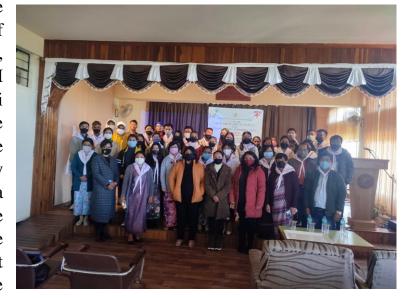

### A Brief Report on the Inaugural Function

The inaugural function was held on 17<sup>th</sup> March, 2018 in which Ms. E. Kharshiing, Secretary of YRC, Shillong was the Chief Guest. The programme was also attended by the Principal, Dr. K.D.Ramsiej, Vice Principal Dr. M. Dey, Resource persons, YRC Counsellors, Teachers and students.

Chaired by Ms. K. Sohtun, the programme commenced with felicitation of the Chief Guest and was followed by a welcome address by Dr. K.D.Ramsiej, Principal Shillong College who welcomed Ms E.Kharshiing, Dr. M. Dey, Members of YRC, students for attending the programme. As the head of the College, he expressed his willingness to support the YRC in their endeavour and thereby extend help to the society.