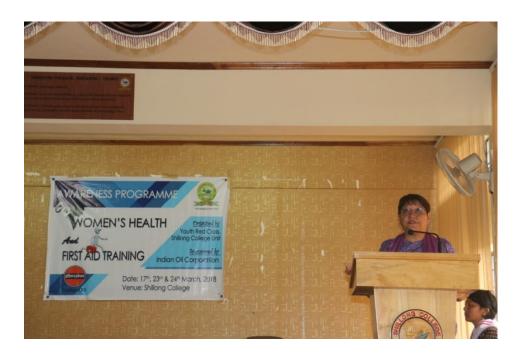

#### A Report on Awareness Programme on Women's Health

The Awareness Programme on Women's Health was held on 17th March, 2018 in the College Conference Hall. Youth Red Cross, Shillong College Unit programme officers, student members as well as other degree students of different departments attended the programme. The resource person for the first session was Ms D. Syiem, Social Worker, North-East Network, Shillong. At the outset of her lecture, she voiced her appreciation for the male students who attended the programme who attended the programme inspite of the fact that it is a programme more relevant to women only. Ms Syiem gave a lecture on women's health from a Social perspective. She began by telling about the first conference where issues on women's health was first discussed and that was in Beijing. After which, many countries signed a pledge to address and improve women's health. She talked about the social and physical differences between men and women. Despite the fact that women have to endure more hardships than men they have little time to care for themselves and hence tends to neglect their health care which resulted in their poor health. She discussed in detailed the different factors affecting women's health. Living in a pollution/ unclean environment, overburden with household chores, improper clothing, addicted husband and domestic violence, having too many children, lack of proper nutrition, financial difficulties, landlessness and early marriage are some of the factors that can adversely affect the health of women. She cited an example by comparing a healthy tree to a healthy woman. Just as a healthy tree benefits other living organism and the environment, so do a healthy woman, she contributes to her family and society. She also discussed about factors that are important for good health in women. She concluded her lecture by emphasizing the need to address the social differences in women and encourage the students to help their female family members and friends to enable them to have good health.

Dr. C. Khongwar, one of the top gynaecologist in the state was the resource person for the second session of the awaremess programme on Women's Health. She began by arousing the attention of the students by showing a short video on Sexually Transmitted Disease. She was of the opinion that such talk on Women's Health is very important in our society and country as a whole since 49% of India's population comprises of women. She also stressed on Problems in women's health which includes the following:-

Mrs D. Syiem during her presentation

Dr C Khongwar during her lecture on women's health

Members of YRC, Shillong College Unit and Resource persons of the Awareness programme on Women's Health