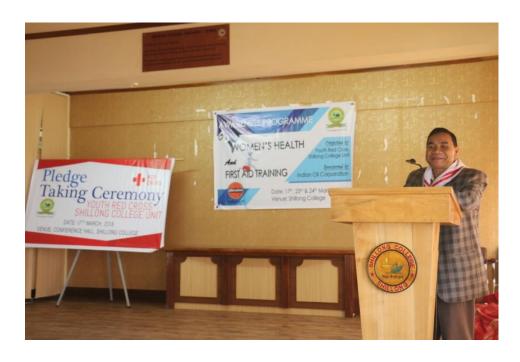

#### A Report on Awareness Programme on Women's Health

The Awareness Programme on Women's Health was held on 17th March, 2018 in the College Conference Hall. Youth Red Cross, Shillong College Unit programme officers, student members as well as other degree students of different departments attended the programme. The resource person for the first session was Ms D. Syiem, Social Worker, North-East Network, Shillong. At the outset of her lecture, she voiced her appreciation for the male students who attended the programme who attended the programme inspite of the fact that it is a programme more relevant to women only. Ms Syiem gave a lecture on women's health from a Social perspective. She began by telling about the first conference where issues on women's health was first discussed and that was in Beijing. After which, many countries signed a pledge to address and improve women's health. She talked about the social and physical differences between men and women. Despite the fact that women have to endure more hardships than men they have little time to care for themselves and hence tends to neglect their health care which resulted in their poor health. She discussed in detailed the different factors affecting women's health. Living in a pollution/ unclean environment, overburden with household chores, improper clothing, addicted husband and domestic violence, having too many children, lack of proper nutrition, financial difficulties, landlessness and early marriage are some of the factors that can adversely affect the health of women. She cited an example by comparing a healthy tree to a healthy woman. Just as a healthy tree benefits other living organism and the environment, so do a healthy woman, she contributes to her family and society. She also discussed about factors that are important for good health in women. She concluded her lecture by emphasizing the need to address the social differences in women and encourage the students to help their female family members and friends to enable them to have good health.