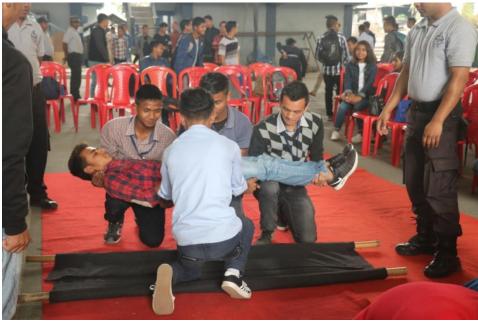

On the second day of the training, the resource persons demonstrated on how to handle with victims in case of accidents or calamities. Firstly they trained the students on how handle with a victim who can talk and explain his injury and how to give them first aid and take them to the hospital. They showed how to make human crutch like human cradle for light victim, two handed seat, three handed seat, four handed seat, and chair lift. Secondly they displayed various techniques to carry victims who are unconscious and how to make a stretcher with blanket or sack and two bamboo poles. The students were also shown how to perform Cardio Pulmonary Resuscitation.

On the second day of the training, the resource persons demonstrated on how to handle with victims in case of accidents or calamities. Firstly they trained the students on how handle with a victim who can talk and explain his injury and how to give them first aid and take them to the hospital. They showed how to make human crutch like human cradle for light victim, two handed seat, three handed seat, four handed seat, and chair lift. Secondly they displayed various techniques to carry victims who are unconscious and how to make a stretcher with blanket or

sack and two bamboo poles. The students were also shown how to perform Cardio Pulmonary Resuscitation.

Principal delivering a speech during the first Aid Training Programme

Shri P. Nonglang, Head Trainer, Department of Home Gaurds and Civil Defense