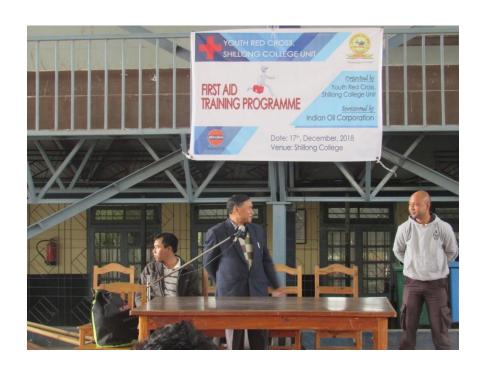

### 4. First Aid Training Programme held on 17<sup>th</sup> December, 2018

The programme was chaired by Smti Kareen Kharsohtun, Counsellor YRC and commenced with a welcome speech by the Convener of Youth Red Cross, Shillong College Unit, Shri B. Nongbri who welcomed Dr M. Dey, Vice Principal, Shillong College, Shri P.H. Khongsngi Deputy Controller, Civil Defence and Home Guard, other instructors, the counsellors of YRC as well as all participants present during the Training.

This was followed by a speech by Dr. M. Dey, Vice Principal who lauded the efforts of the YRC, Shillong College Unit for organising the programme. According to him, the training is important and would no doubt benefit the student and society at large in the long run in case of occurrence of any such disaster..

Thereafter, Shri P.H Khongsngi, Deputy Controller, Civil Defence and Home Guard took over as the Resource Person who at the very outset expressed his happiness as many students voluntarily attended the programme. He started the training by enlightening the gathering about the true purpose of a volunteer. According to him, a volunteer is the one who volunteer to work for a cause without expecting any return or reward. He talked about various aspects of being a YRC volunteer and the need for a well trained volunteer.