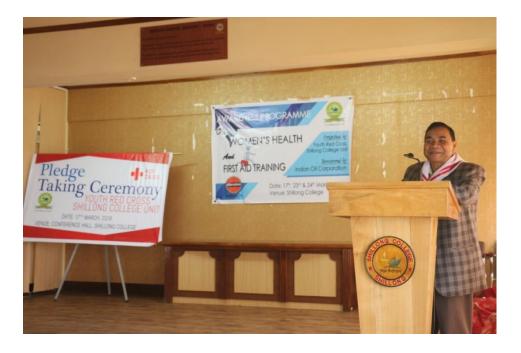

### A Brief Report on the Inaugural Function

The inaugural function was held on 17<sup>th</sup> March, 2018 in which Ms. E. Kharshiing, Secretary of YRC, Shillong was the Chief Guest. The programme was also attended by the Principal, Dr. K.D.Ramsiej, Vice Principal Dr. M. Dey, Resource persons, YRC Counsellors, Teachers and students.

Chaired by Ms. K. Sohtun, the programme commenced with felicitation of the Chief Guest and was followed by a welcome address by Dr. K.D.Ramsiej, Principal Shillong College who welcomed Ms E.Kharshiing, Dr. M. Dey, Members of YRC, students for attending the programme. As the head of the College, he expressed his willingness to support the YRC in their endeavour and thereby extend help to the society.

The welcome address was followed by the pledge taking ceremony which was conducted by Shri. L.Khongiang, YRC Counsellor for the newly recruited members of YRC.

The Chief Guest of the Programme, Ms. D.E. Kharshiing in her address highlighted the aims and objectives of the Red Cross Society. One of the objectives that she mentioned is to promote health. She congratulated the Youth Red Cross and Principal of Shillong College for