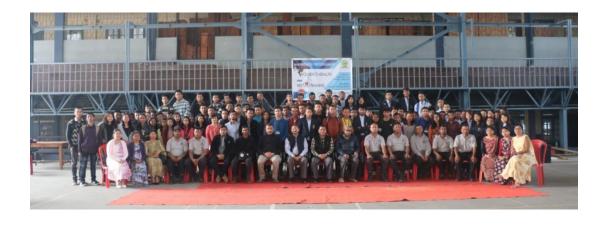

### 3. First Aid Training programme Programme

A two day First Aid Training programme was organised by Youth Red Cross, Shillong College Unit on 23<sup>rd</sup>-24<sup>th</sup> March, 2018. Mr P H Khongsngi, Deputy Controller, Civil Defence Shillong was the main Resource Person during the the programme. Trainers from the Directorate of Home Guards and Civil Defence, Govt. Of Meghalaya were the resource persons for the said programme.

#### A Report on the First Aid Training programme Programme

A two day First Aid Training programme was organised by Youth Red Cross, Shillong College Unit on 23<sup>rd</sup>-24<sup>th</sup> March, 2018. Mr P H Khongsngi, Deputy Controller, Civil Defence Shillong was the main Resource Person during the the programme. Trainers from the Directorate of Home Guards and Civil Defence, Govt. Of Meghalaya were the resource persons for the said programme.