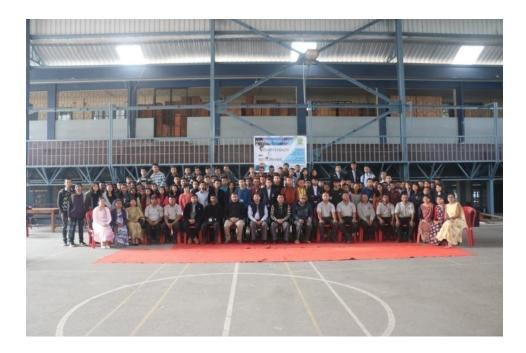

### A Report on the Programmes Organised by Youth Red Cross, Shillong College during the year 2018:

- **1. Pledge taking ceremony:** The pledge taking ceremony was held on 17<sup>th</sup> march, 2018 and was conducted by Shri. L.Khongiang, YRC Counsellor for the newly recruited members of YRC.
- **2.** Awareness Programme on Women's Health: The Awareness Programme on Women's Health was held on 17<sup>th</sup> March, 2018 in the College Conference Hall. Youth Red Cross, Shillong College Unit programme officers, student members as well as other degree students of different departments attended the programme. The resource persons were Ms D. Syiem, Social Worker, North-East Network, Shillong and Dr. C. Khongwar.

#### A Report on Awareness Programme on Women's Health

The Awareness Programme on Women's Health was held on 17th March, 2018 in the College Conference Hall. Youth Red Cross, Shillong College Unit programme officers, student members as well as other degree students of different departments attended the programme. The resource person for the first session was Ms D. Syiem, Social Worker, North-East Network, Shillong. At the outset of her lecture, she voiced her appreciation for the male students who attended the programme who attended the programme inspite of the fact that it is a programme more relevant to women only. Ms Syiem gave a lecture on women's health from a Social perspective. She began by telling about the first conference where issues on women's health was first discussed and that was in Beijing. After which, many countries signed a pledge to address and improve women's health. She talked about the social and physical differences between men and women. Despite the fact that women have to endure more hardships than men they have little time to care for themselves and hence tends to neglect their health care which resulted in their poor health. She discussed in detailed the different factors affecting women's health. Living in a pollution/ unclean environment, overburden with household chores, improper clothing, addicted husband and domestic violence, having too many children, lack of proper nutrition, financial difficulties, landlessness and early marriage are some of the factors that can adversely affect the health of women. She cited an example by comparing a healthy tree to a healthy woman. Just as a healthy tree benefits other living organism and the environment, so do a healthy woman, she contributes to her family and society. She also discussed about factors that are important for good health in women. She concluded her lecture by emphasizing the need to address the social differences in women and encourage the students to help their female family members and friends to enable them to have good health.