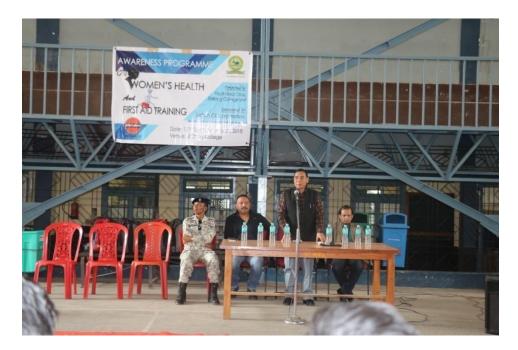

### A Brief Report on the Inaugural Function

The inaugural function was held on 17<sup>th</sup> March, 2018 in which Ms. E. Kharshiing, Secretary of YRC, Shillong was the Chief Guest. The programme was also attended by the Principal, Dr. K.D.Ramsiej, Vice Principal Dr. M. Dey, Resource persons, YRC Counsellors, Teachers and students.

Chaired by Ms. K. Sohtun, the programme commenced with felicitation of the Chief Guest and was followed by a welcome address by Dr. K.D.Ramsiej, Principal Shillong College who welcomed Ms E.Kharshiing, Dr. M. Dey, Members of YRC, students for attending the programme. As the head of the College, he expressed his willingness to support the YRC in their endeavour and thereby extend help to the society.

The welcome address was followed by the pledge taking ceremony which was conducted by Shri. L.Khongiang, YRC Counsellor for the newly recruited members of YRC.

The Chief Guest of the Programme, Ms. D.E. Kharshiing in her address highlighted the aims and objectives of the Red Cross Society. One of the objectives that she mentioned is to promote health. She congratulated the Youth Red Cross and Principal of Shillong College for