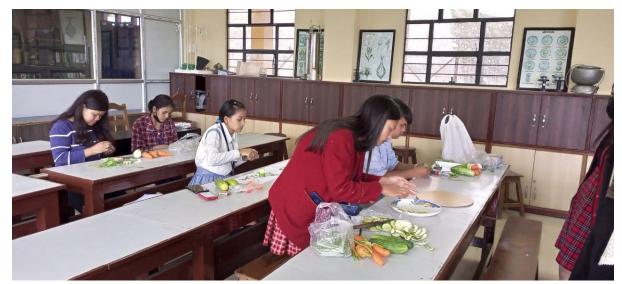

Students concentrating on their paintings.

Students at work with their sketching.

Students busy with vegetable carving.

The quiz master, Sir. P.N.Jyrwa, with the finalist.

Audience engrossed with the quiz.

## E. VEGETABLE CARVING COMPETITION

1<sup>st</sup> prize - DonborlangPohti (B.A.2<sup>nd</sup> semester)

2<sup>nd</sup> prize - Cordalicia N. Laloo (B.A.2<sup>nd</sup> semester)

3<sup>rd</sup> prize - PobitraBoro (XII Commerce)