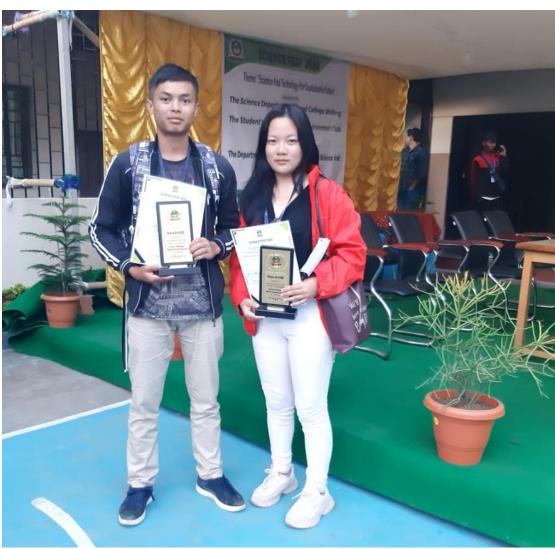

MellisaKharbihkhiew and IvanishaM.Kharkongor with their teachers.

Certificates of the winners.

**❖ Inter-college Science quiz-**Winnerlift Malngiang 3<sup>rd</sup> semester Physics honours and Nunun Rebecca Harshing 3<sup>rd</sup> semester Chemistry honours were awarded 2<sup>nd</sup> prize in the inter −college science fest quiz at Synod College on the 21<sup>st</sup> of October 2022.