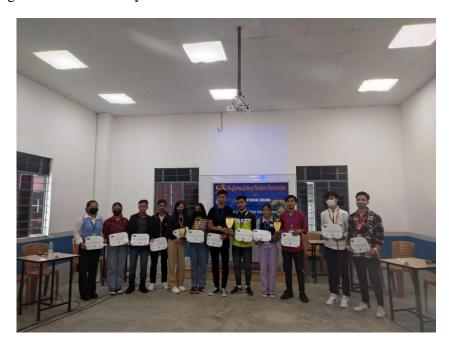

Participants of the Inter-college Quiz.

Participants with the organisers and office bearers of the MCTA at Sankardev College.

❖ Banialambha Khongsit B.A 1<sup>st</sup> Semester Khasi honours and Samborlang Pde B.A. 3<sup>rd</sup> semester Khasi honours participated in The Fr. Joseph Bachiarello Memorial Inter-College Debate Competition on the 17<sup>th</sup> of September at St.Anthony's College, Shillong on the topic "Ka sengkamlajong ka khamkor ban ia ka kamsorkar"