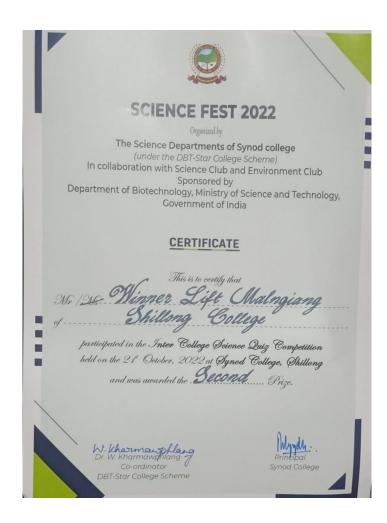

MellisaKharbihkhiew and IvanishaM.Kharkongor with their teachers.

Certificates of the winners.

**❖ Inter-college Science quiz-**Winnerlift Malngiang 3<sup>rd</sup> semester Physics honours and Nunun Rebecca Harshing 3<sup>rd</sup> semester Chemistry honours were awarded 2<sup>nd</sup> prize in the inter −college science fest quiz at Synod College on the 21<sup>st</sup> of October 2022.