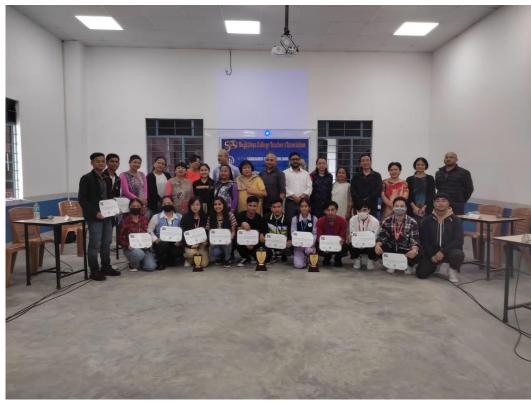

Participants of the Inter-college Quiz.

Participants with the organisers and office bearers of the MCTA at Sankardev College.

❖ Banialambha Khongsit B.A 1<sup>st</sup> Semester Khasi honours and Samborlang Pde B.A. 3<sup>rd</sup> semester Khasi honours participated in The Fr. Joseph Bachiarello Memorial Inter-College Debate Competition on the 17<sup>th</sup> of September at St.Anthony's College, Shillong on the topic "Ka sengkamlajong ka khamkor ban ia ka kamsorkar"