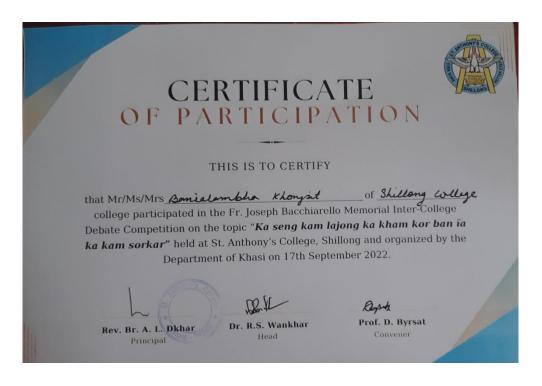

Participants of the Inter-college Quiz.

Participants with the organisers and office bearers of the MCTA at Sankardev College.

❖ Banialambha Khongsit B.A 1<sup>st</sup> Semester Khasi honours and Samborlang Pde B.A. 3<sup>rd</sup> semester Khasi honours participated in The Fr. Joseph Bachiarello Memorial Inter-College Debate Competition on the 17<sup>th</sup> of September at St.Anthony's College, Shillong on the topic "Ka sengkamlajong ka khamkor ban ia ka kamsorkar"