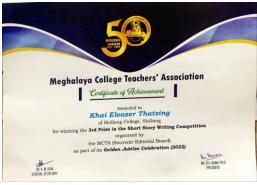

3<sup>rd</sup> prize - RobinstoneNongrang&MostingMynsong (BSc. 6<sup>th</sup> semester Chemistry)

❖ Ashmita Deb and Naki Lara Kharbihkhiew 6<sup>th</sup> semester students of Shillong College participated in the 50<sup>th</sup> Meghalaya College Teacher's Association Golden Jubilee Celebration. The RR Thomas Inter-College Debate Competition held at St. Anthony's College on the 20<sup>th</sup> of July 2022.