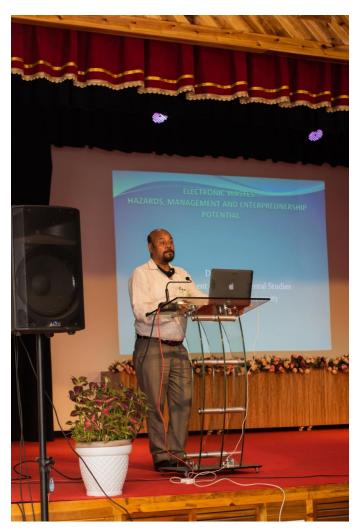

❖ Inter- college debate competition- As part National Conference on "The Issue of Electronic Waste: Environmental Concerns, Management and Opportunities for Entrepreneurship" on the 29<sup>th</sup> and 30<sup>th</sup>of September 2022 an inter-college debate was organized on the theme " Electronics improve or worsen student's learning environment". Mellisa Kharbihkhiew and Ivanisha M.Kharkongor, English P.G Students of Shillong College were adjudged the best team.

**Inaugural Ceremony** 

Key note address by Prof. D.Paul

Inter College Debate Competition

Valedictory session