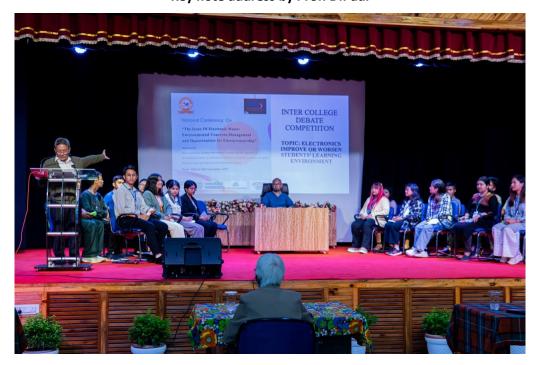

❖ Inter- college debate competition- As part National Conference on "The Issue of Electronic Waste: Environmental Concerns, Management and Opportunities for Entrepreneurship" on the 29<sup>th</sup> and 30<sup>th</sup>of September 2022 an inter-college debate was organized on the theme " Electronics improve or worsen student's learning environment". Mellisa Kharbihkhiew and Ivanisha M.Kharkongor, English P.G Students of Shillong College were adjudged the best team.

**Inaugural Ceremony** 

Key note address by Prof. D.Paul

Inter College Debate Competition

Valedictory session