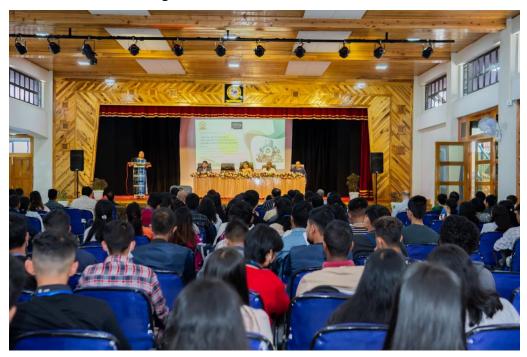

# **❖** The two day national conference on "The issue of electronic waste: environmental concerns, management and opportunities for entrepreneurship"

The Two Day National Conference on "The issue of Electronic waste: Environmental Concerns, Management and Opportunities for Entrepreneurship", organized by The Cocurricular Academic Committee and the Department of Environmental Science, in collaboration with the IQAC, Shillong College and the Meghalaya Basin Management Agency (MBMA) was inaugurated on 29<sup>th</sup> September, 2022 with Dr. M Ampareen Lyngdoh as the honourable chief guest.

**Inaugural Ceremony** 

Key note address by Prof. D.Paul

Inter College Debate Competition

Valedictory session