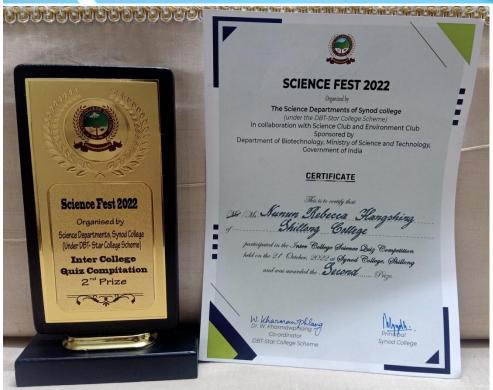

MellisaKharbihkhiew and IvanishaM.Kharkongor with their teachers.

Certificates of the winners.

**❖ Inter-college Science quiz-**Winnerlift Malngiang 3<sup>rd</sup> semester Physics honours and Nunun Rebecca Harshing 3<sup>rd</sup> semester Chemistry honours were awarded 2<sup>nd</sup> prize in the inter −college science fest quiz at Synod College on the 21<sup>st</sup> of October 2022.