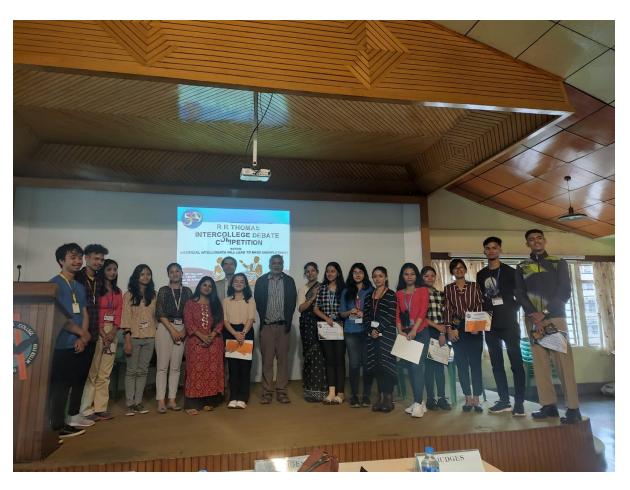

3<sup>rd</sup> prize - RobinstoneNongrang&MostingMynsong (BSc. 6<sup>th</sup> semester Chemistry)

❖ Ashmita Deb and Naki Lara Kharbihkhiew 6<sup>th</sup> semester students of Shillong College participated in the 50<sup>th</sup> Meghalaya College Teacher's Association Golden Jubilee Celebration. The RR Thomas Inter-College Debate Competition held at St. Anthony's College on the 20<sup>th</sup> of July 2022.