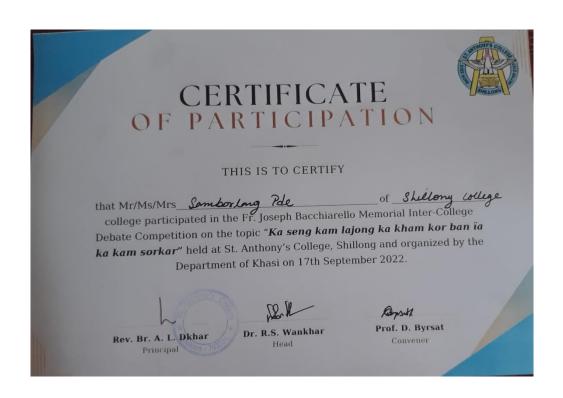

Participants of the Inter-college Quiz.

Participants with the organisers and office bearers of the MCTA at Sankardev College.

❖ Banialambha Khongsit B.A 1<sup>st</sup> Semester Khasi honours and Samborlang Pde B.A. 3<sup>rd</sup> semester Khasi honours participated in The Fr. Joseph Bachiarello Memorial Inter-College Debate Competition on the 17<sup>th</sup> of September at St.Anthony's College, Shillong on the topic "Ka sengkamlajong ka khamkor ban ia ka kamsorkar"