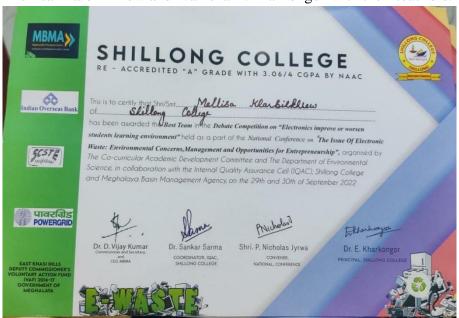

❖ Inter- college debate competition- As part National Conference on "The Issue of Electronic Waste: Environmental Concerns, Management and Opportunities for Entrepreneurship" on the 29<sup>th</sup> and 30<sup>th</sup>of September 2022 an inter-college debate was organized on the theme " Electronics improve or worsen student's learning environment". Mellisa Kharbihkhiew and Ivanisha M.Kharkongor, English P.G Students of Shillong College were adjudged the best team.

MellisaKharbihkhiew and IvanishaM.Kharkongor with their teachers.

Certificates of the winners.

**❖ Inter-college Science quiz-**Winnerlift Malngiang 3<sup>rd</sup> semester Physics honours and Nunun Rebecca Harshing 3<sup>rd</sup> semester Chemistry honours were awarded 2<sup>nd</sup> prize in the inter −college science fest quiz at Synod College on the 21<sup>st</sup> of October 2022.