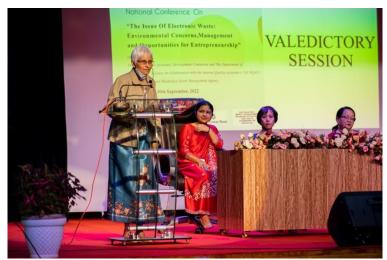

# **❖** The two day national conference on "The issue of electronic waste: environmental concerns, management and opportunities for entrepreneurship"

The Two Day National Conference on "The issue of Electronic waste: Environmental Concerns, Management and Opportunities for Entrepreneurship", organized by The Cocurricular Academic Committee and the Department of Environmental Science, in collaboration with the IQAC, Shillong College and the Meghalaya Basin Management Agency (MBMA) was inaugurated on 29<sup>th</sup> September, 2022 with Dr. M Ampareen Lyngdoh as the honourable chief guest.

**Inaugural Ceremony** 

Key note address by Prof. D.Paul

Inter College Debate Competition

Valedictory session