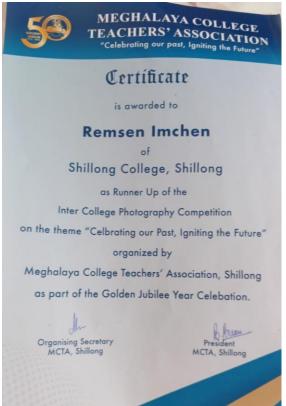

❖ Golden jubilee of MCTA- In association with this celebration Remsen Imchen of Shillong College was adjudged as the Runner Up in the Inter-College Photography Competition on the Theme "Celbrating our Past, Igniting the future".