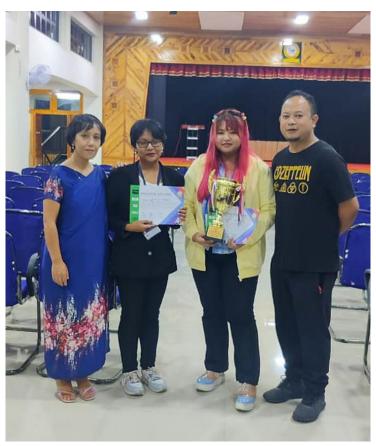

❖ Inter- college debate competition- As part National Conference on "The Issue of Electronic Waste: Environmental Concerns, Management and Opportunities for Entrepreneurship" on the 29<sup>th</sup> and 30<sup>th</sup>of September 2022 an inter-college debate was organized on the theme " Electronics improve or worsen student's learning environment". Mellisa Kharbihkhiew and Ivanisha M.Kharkongor, English P.G Students of Shillong College were adjudged the best team.

MellisaKharbihkhiew and IvanishaM.Kharkongor with their teachers.

Certificates of the winners.

**❖ Inter-college Science quiz-**Winnerlift Malngiang 3<sup>rd</sup> semester Physics honours and Nunun Rebecca Harshing 3<sup>rd</sup> semester Chemistry honours were awarded 2<sup>nd</sup> prize in the inter −college science fest quiz at Synod College on the 21<sup>st</sup> of October 2022.